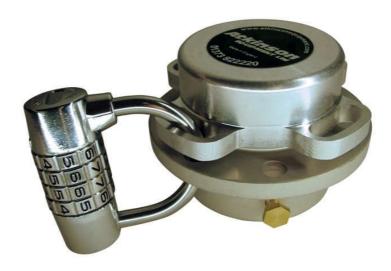

## <u>Locking Fill Point & Padlock</u>

**NEW** to our range, this robust, locking fill point and padlock has been designed to be the ultimate deterrent against opportunist fuel thieves

Turned from a solid aluminium billet, the cap and hard anodised fitting boss provide a high resistance to attack, and the included hardened steel, 7mm YALE padlock provides a secure locking mechanism, the code for the lock can be provided to your fuel supplier to eliminate the risk of keys being lost

The mating flange is drilled in 8 places so the cap can be tightened to within 1/8 turn of its tightest point

The boss fitting thread is 2"BSP Female, and is designed to fit on to a standard 2"BSP male fill point, or our Filstop overfill prevention device. The boss is secured onto the thread PERMANENTLY by means of a sheer-screw