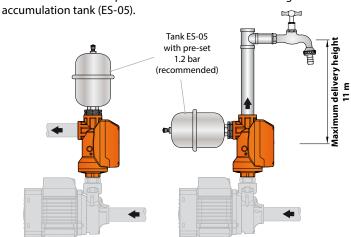

### STANDARD INSTALLATION

In order to avoid frequent restarts we advise installing a small

# **ACCESSORIES**

- ES-05 Stainless steel 0.5 litre tank (1")
- **GSR** Special three piece joint with an o-ring seal (1" M)