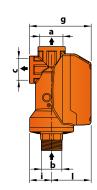

## **DIMENSIONS AND WEIGHT**

| MODEL         | PORTS |    |    | DIMENSIONS mm |    |     |     |     |    | kg |     |
|---------------|-------|----|----|---------------|----|-----|-----|-----|----|----|-----|
|               | а     | b  | c  | d             | e  | f   | g   | h   | i  | ı  |     |
| EASYSMALL 1-2 | 1″    | 1″ | 1" | 56            | 74 | 130 | 100 | 170 | 36 | 64 | 0.7 |