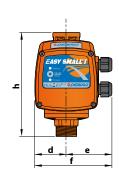

## **DIMENSIONS AND WEIGHT**

| MODEL         | PORTS |    |    | DIMENSIONS mm |    |     |     |     |    | kg |     |
|---------------|-------|----|----|---------------|----|-----|-----|-----|----|----|-----|
|               | а     | b  | c  | d             | e  | f   | g   | h   | i  | ı  |     |
| EASYSMALL 1-2 | 1″    | 1″ | 1" | 56            | 74 | 130 | 100 | 170 | 36 | 64 | 0.7 |