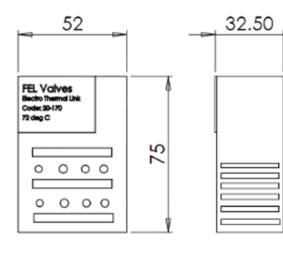

## 20-170 – 20-176 – Electro-Thermal Fusible Link

Designed for use with a free Fall Fire Valve (Electrical set up). The valve will come into action (Drop) when the electrical fuse is released.

Electrical Rating: 10A, 230VAC Enclosure: IP30

## Fuse Details:

- Single use nonresettable thermal fuse
- Suitable for use with standard single-phase power supplies 250V (typical 230V).
- Approvals: VDE, SEV, UL