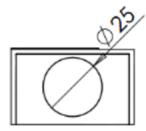

## 20-170 – 20-176 – Electro-Thermal Fusible Link

Designed for use with a free Fall Fire Valve (Electrical set up). The valve will come into action (Drop) when the electrical fuse is released.

Electrical Rating: 10A, 230VAC Enclosure: IP30