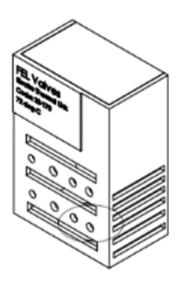

## 20-170 – 20-176 – Electro-Thermal Fusible Link

Designed for use with a free Fall Fire Valve (Electrical set up). The valve will come into action (Drop) when the electrical fuse is released.

Electrical Rating: 10A, 230VAC Enclosure: IP30

## Fuse Details:

- Single use nonresettable thermal fuse
- Suitable for use with standard single-phase power supplies 250V (typical 230V).
- Approvals: VDE, SEV, UL