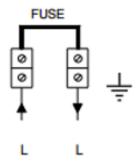

## 20-170 – 20-176 – Electro-Thermal Fusible Link

Designed for use with a free Fall Fire Valve (Electrical set up). The valve will come into action (Drop) when the electrical fuse is released.

Electrical Rating: 10A, 230VAC Enclosure: IP30

## Fuse Details:

- Single use nonresettable thermal fuse
- Suitable for use with standard single-phase power supplies 250V (typical 230V).
- Approvals: VDE, SEV, UL