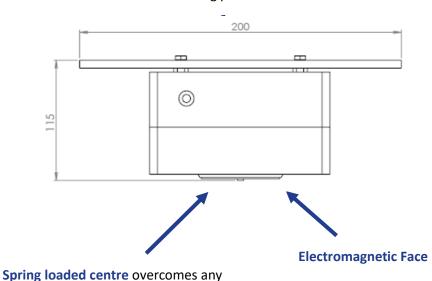

## **20-165/20-166/20-167** — Electromagnetic Quick Release (E-Mag2/SQR2)

The E-Mag and E-Mag2 Electromagnetic quick release mechanisms are for use with electrically actuated fire valve systems. They provide instant release of Free Fall Fire Valves when de-energised, making them the ideal method for remote fire valve closure.

| residual magnetic force when the |  |  |  |  |
|----------------------------------|--|--|--|--|
| electromagnet is de-energised    |  |  |  |  |
|                                  |  |  |  |  |

| Electromagnetic Release (E-Mag2) Technical Details |         |                   |               |  |  |
|----------------------------------------------------|---------|-------------------|---------------|--|--|
| <b>Product Code</b>                                | Voltage | Power Consumption | Holding force |  |  |
| 20-165                                             | 24V DC  | 2VA               | 40Kg          |  |  |
| 20-166                                             | 110V AC | 2VA               | 40Kg          |  |  |
| 20-167                                             | 230V Ac | 2VA               | 40Kg          |  |  |