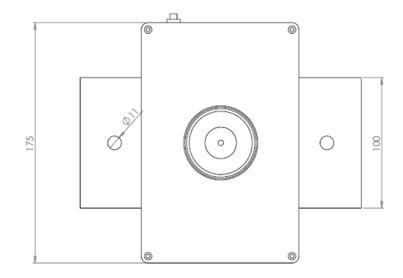

## **Mounting Plate:**

6mm thick mild steel, with 2 x11mm diam, fixing holes at 155mm centres. Mounting plate stainless steel

| For 230V & 110V AC Operation |                       |  |  |
|------------------------------|-----------------------|--|--|
| <b>Terminal Number</b>       | Designation           |  |  |
| 1                            | Incoming 230V AC Live |  |  |
| 2                            | 230V AC Neutral       |  |  |
| 3                            | 230V AC to Load       |  |  |
| 4                            | 230V AC to Alarm      |  |  |
| 5                            | Do Not Use            |  |  |