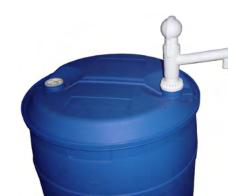

# Ezime 200/55 Drumpump

### Standard Features include:

- Polypropylene and polyethylene construction chemical resistant.
- True double action pump innovative, easy, patented pumping technology.
- Delivers on both the up and down stroke continuous fast flow.
- Anti-pumping/safety device deters access by children and unauthorised personnel.
- Pumps from base of container all contents emptied.
- Unique Ezi-action® Adaptor fittings leak free, secure fit.
- Constructed from FDA compliant plastics confidence with liquid food products.
- 24 month manufacturer's warranty high quality construction.
- Fully serviceable dispense container after container, year after year.
- Spout style Extender hose can be attached to outlet spout.