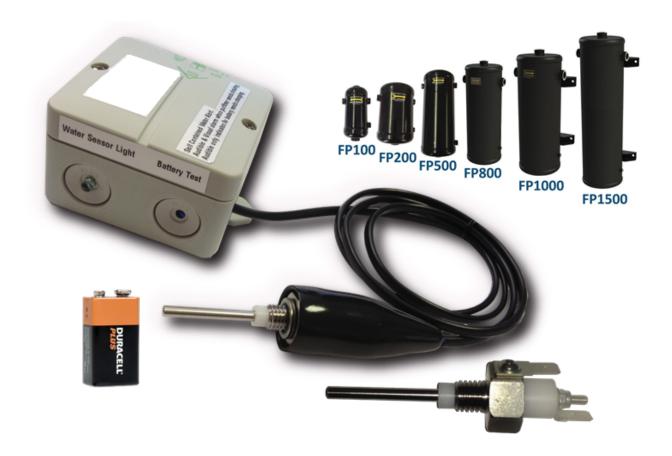

## Installation

- 1 Screw sensor probe into Purifier ensuring bonded seal is fitted
- 2 Site and fix control box in preferred position
- 3 Run cable through to sensor and secure any spare cable
- 4 Make connections to sensor terminals NB \* Brown cable to central connector
- 5 Slide protective sleeve over sensor assembly

## Operation Sequence

| Battery Test  | Press test button | 2 beeps & 2 flashes                             |
|---------------|-------------------|-------------------------------------------------|
| Water in Fuel |                   | continuous beeps & flashes                      |
| Low Battery   | Press test button | single beep then a single beep every 30 seconds |