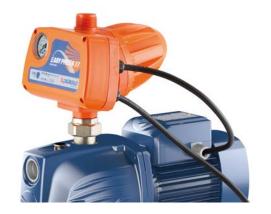

<sup>■</sup> EASYPRESS 2 for 1.5 HP pumps (1.1 kW)

## **PUMPS WITH EASYPRESS 2**

| MODEL              | POWER (P2) |     |
|--------------------|------------|-----|
| Single-phase       | kW         | НР  |
| 2CP series pumps   |            |     |
| 2CPm 25/14B - EP 2 | 1.1        | 1.5 |
| JSW series pumps   |            |     |
| JSWm 2A - EP 2     | 1.1        | 1.5 |