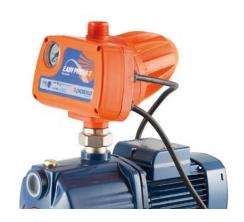

## **Pumps with electronic pressure regulator**

**PUMPS WITH EASYPRESS 1** 

| MODEL              | POWER (P2) |      |
|--------------------|------------|------|
| Single-phase       | kW         | НР   |
| PK series pumps    |            |      |
| PKm 60 - EP 1      | 0.37       | 0.50 |
| PKm 65 - EP 1      | 0.50       | 0.70 |
| 3-4CP series pumps |            |      |
| 3CPm 60-C - EP 1   | 0.37       | 0.50 |
| 3CPm 80-C - EP 1   | 0.45       | 0.60 |
| 4CPm 80-C - EP 1   | 0.55       | 0.75 |
| 3CPm 100-C - EP 1  | 0.55       | 0.75 |
| 4CPm 100-C - EP 1  | 0.75       | 1    |
| JSW series pumps   |            |      |
| JSWm 1B - EP 1     | 0.48       | 0.65 |
| JSWm 1A - EP 1     | 0.55       | 0.75 |
| JSWm 2C - EP 1     | 0.75       | 1    |
| JSWm 2B - EP 1     | 0.90       | 1.25 |
| JSWm 1BX - EP 1    | 0.48       | 0.65 |
| JSWm 1AX - EP 1    | 0.55       | 0.75 |
| JSWm 2CX - EP 1    | 0.75       | 1    |
| JSWm 2BX - EP 1    | 0.90       | 1.25 |

## **EASYPUMP** COMPONENTS:

- Single-phase pump
- EASYPRESS with pressure gauge
- GSR quick-fit joint
- 1.5 metres power cable with Schuko plug

Small pumps fitted with an electronic pressure switch that starts and stops the pump as required when a tap is turned on or off. The pump is also protected against dry running.