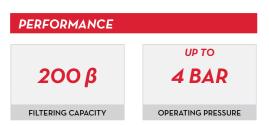

## **FEATURES**

- 3-STEP FILTRATION
- HI-RESISTANCE CASE
- REMOVABLE CARTRIDGE

The Piusi 3D FILTER is specifically designed to prevent the contamination of AdBlue<sup>®</sup> during transferring operation. Thanks to the highly efficient (200) mechanical filtration, it allows an extended life of the catalyst.

| TECHNICAL DATA |                      |             |           |      |              |           |            |       |          |  |  |  |  |
|----------------|----------------------|-------------|-----------|------|--------------|-----------|------------|-------|----------|--|--|--|--|
| CODE           | DESCRIPTION          | FLUIDS TYPE | FLOW-RATE |      | INLET/OUTLET | WATER     | EFFICIENCY | MICRO | PRESSION |  |  |  |  |
|                |                      |             | L/MIN     | GPM  | BSP          | ABSORBING | ß          | μM    | BAR      |  |  |  |  |
| F00611D00      | 3D FILTER FOR ADBLUE | <b>W</b>    | 40        | 10,5 | 1"           | -         | 200        | 70    | 4        |  |  |  |  |
| F00611D1A      | 3D FILTER CARTRIDGE  | <b>M</b>    | -         | -    | -            | -         | -          | -     | -        |  |  |  |  |