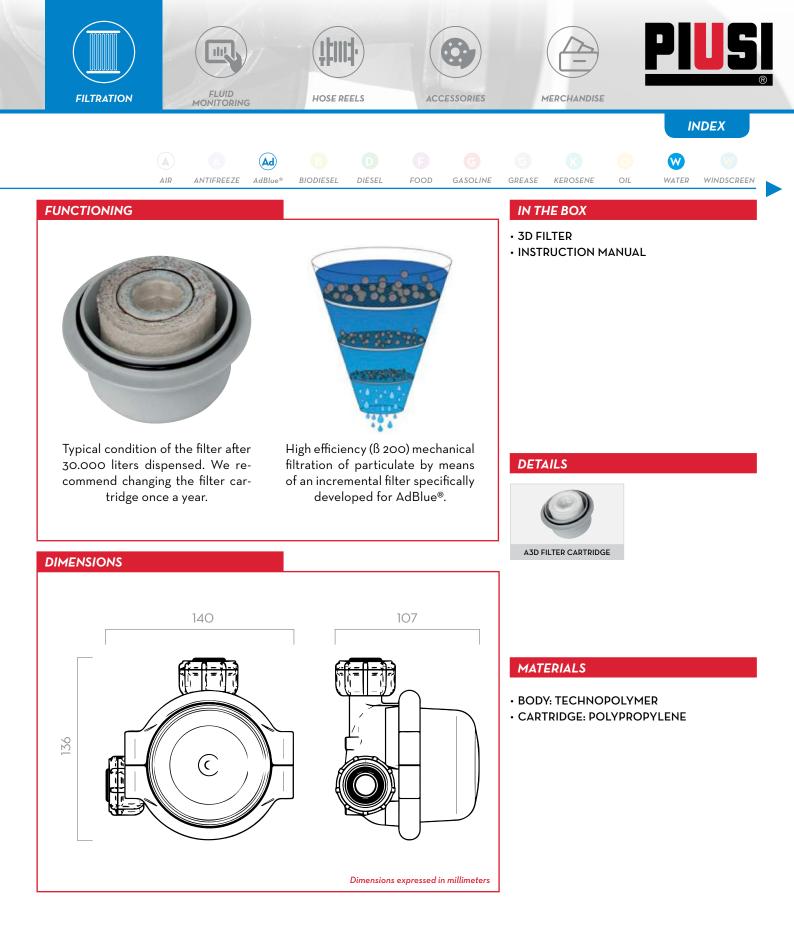

## **FEATURES**

- 3-STEP FILTRATION
- HI-RESISTANCE CASE
- REMOVABLE CARTRIDGE

The Piusi 3D FILTER is specifically designed to prevent the contamination of AdBlue<sup>®</sup> during transferring operation. Thanks to the highly efficient (200) mechanical filtration, it allows an extended life of the catalyst.

**3D FILTER** 

| PACKAGING |          |          |          |               |                  |                        |  |  |  |  |  |  |  |
|-----------|----------|----------|----------|---------------|------------------|------------------------|--|--|--|--|--|--|--|
| CODE      | WEIGHT   |          |          | PACKAGING     |                  |                        |  |  |  |  |  |  |  |
|           | A<br>MM. | B<br>MM. | C<br>MM. | WEIGHT<br>KG. | DIMENSION<br>MM. | FILTER HEAD<br>PCS/BOX |  |  |  |  |  |  |  |
| F00611D00 | 136      | 107      | 140      | O,6           | 200X120X140      | 166X144X85             |  |  |  |  |  |  |  |
| FOO611D1A | 104      | 70       | 104      | O,2           | 166X144X85       | -                      |  |  |  |  |  |  |  |