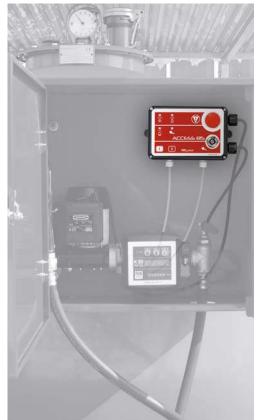

## **FEATURES**

- · ACCESS CONTROL
- SUITABLE FOR ANY PUMP AND SYSTEM
- READY TO USE
- MULTI USERS
- · LEVEL CONTROL INPUT

The PIUSI ACCESS85 is an electronic control unit that allows users to control the withdrawal of fuel from a tank by several users. It controls pump start/stop, user access thanks to the user electronic keys, the position of dispensing nozzle. It also features a built-in emergency button to stop all operations.