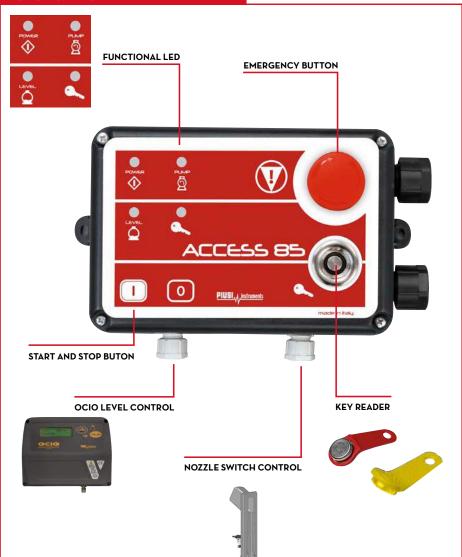

## **FEATURES**

- · ACCESS CONTROL
- SUITABLE FOR ANY PUMP AND SYSTEM
- READY TO USE
- MULTI USERS
- · LEVEL CONTROL INPUT

The PIUSI ACCESS85 is an electronic control unit that allows users to control the withdrawal of fuel from a tank by several users. It controls pump start/stop, user access thanks to the user electronic keys, the position of dispensing nozzle. It also features a built-in emergency button to stop all operations.