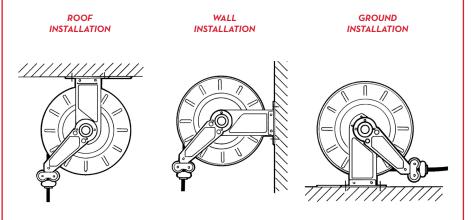

### INSTALLATION

Different ways to install PIUSI's hose reels: they can be easily placed wherever you need them without any problem about functionality and safety. PIUSI's products are without a doubt designed to support your work in any condition.