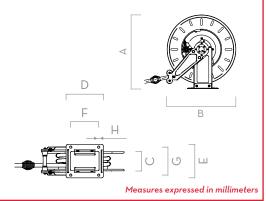

#### **DIMENSIONS**

MODEL

| MODEL | REEL SMALL |  |  |
|-------|------------|--|--|
| А     | 475        |  |  |
| В     | 460        |  |  |
| С     | 102        |  |  |
| D     | 150        |  |  |
| E     | 196        |  |  |
| F     | 150        |  |  |
| G     | 150        |  |  |
| н     | 12         |  |  |