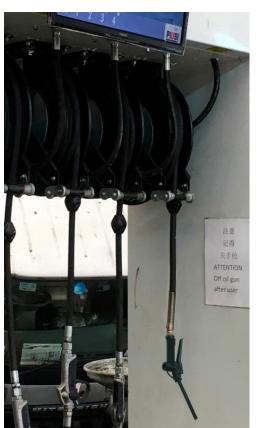

## **FEATURES**

- STURDY METALLIC STRUCTURE
- ANTI-FREEZE VERSION
- BENDING PROTECTION

The Piusi OPEN HOSE REEL for Air/Water is the perfect solution to manage the dispensing of these kind of liquids/gases. It comes with a sturdy hand protection cover to avoid any possible injury during use.

# AIR/WATER HOSE REEL