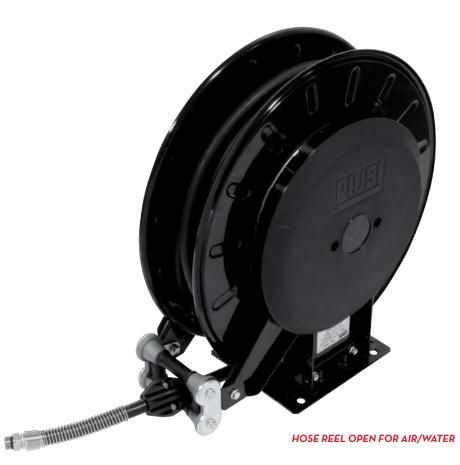

# AIR/WATER HOSE REEL

## **FEATURES**

- STURDY METALLIC STRUCTURE
- ANTI-FREEZE VERSION
- BENDING PROTECTION

The Piusi OPEN HOSE REEL for Air/Water is the perfect solution to manage the dispensing of these kind of liquids/gases. It comes with a sturdy hand protection cover to avoid any possible injury during use.