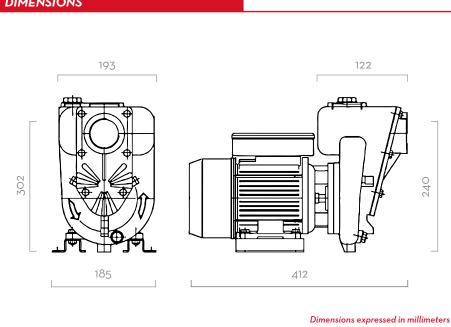

### **DETAILS**

**DIMENSIONS** 

STEADY SUPPORT

- BODY: CAST IRON
- ROTOR: SINTERED STEEL
- VANES: ACETAL RESIN
- · SEAL: VITON
- SHAFT: STEEL

| TECHNICAL DATA |             |        |       |       |            |               |              |      |              |  |  |  |
|----------------|-------------|--------|-------|-------|------------|---------------|--------------|------|--------------|--|--|--|
| CODE           | DESCRIPTION | FLUIDS | FLOW  | -RATE | VOLTAGE    |               |              |      | INLET OUTLET |  |  |  |
|                |             | TYPE   | L/MIN | GPM   | AC VOLT/HZ | POWER<br>WATT | AMP.<br>MAX. | RPM  | BSP          |  |  |  |
| E300           |             |        |       |       |            |               |              |      |              |  |  |  |
| F00321000      | E 300       | D      | 550   | 132   | 230/50     | 1500          | 9,2          | 2580 | 2"           |  |  |  |