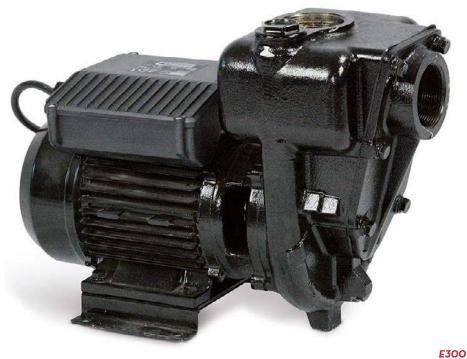

# E300

## **FEATURES**

- HIGH-FLOW PUMP
- STURDY STRUCTURE
- HEAVY DUTY APPLICATION
- IP44

The PIUSI E300 is an electric pump with open impeller suitable for all applications in which high-flows are required. Thus, it is the ideal equipment for topping up and transferring diesel from drums. It comes with an incorporated check valve in the suction port to prevent the siphon effect while ensuring automatic re-priming.