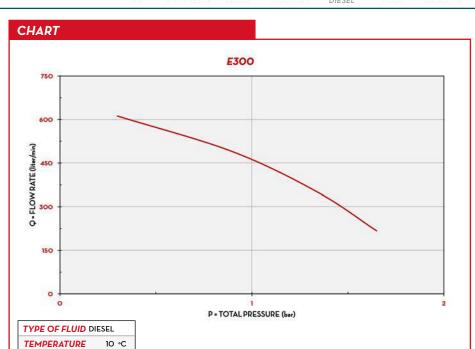

#### **PERFORMANCE**

UP TO

550 L/MIN

FLOW-RATE

AC
CONTINUOUS DUTY
POWER

1,8 BAR

MAX OPERATING

PRESSURE