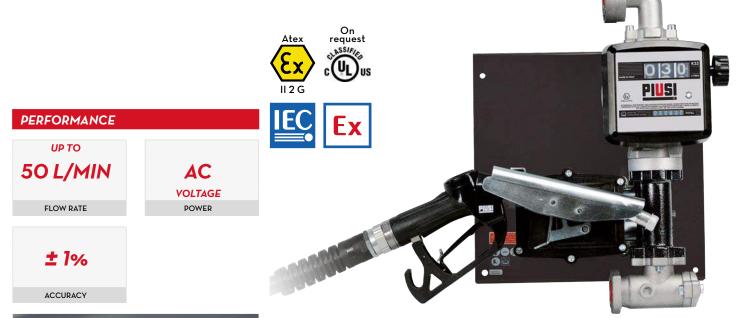

## **FEATURES**

- STURDY STRUCTURE
- COMPACT, VERSATILE
- EASY TO INSTALL
- ANTI-NOISE FILTER
- OVERLOAD PROTECTION

The PIUSI EX50 ST is a sturdy and compact transfer station equipped with an ACEX/IECEx certified pump suitable for the transfer of all flammable liquids. These transfer stations are the final solution for all applications in which mobile or underground tanks need to be equipped with a dispenser unit. Thanks to the flanged components, this transfer set allows users to replace any component without using sealants.

PIUSI ST EX50 WITH METER AND NOZZLE

OUR PUMPS COMPLY WITH THE FOLLOWING MARKING ATEX/IECEx

| Ш          | 2 G      |                                    | Ex                 | d                | IIA         | T4                   | Gb                               |  |  |  |
|------------|----------|------------------------------------|--------------------|------------------|-------------|----------------------|----------------------------------|--|--|--|
| GROUP      | CATEGORY | TYPE OF<br>EXPLOSIVE<br>ATMOSPHERE | PERMANEN<br>PREFIX | T PROTEC<br>METH |             | TEMPERATURE<br>CLASS | EQUIPMENT<br>PROTECTION<br>LEVEL |  |  |  |
| PACKAG     | ING      |                                    |                    |                  |             |                      |                                  |  |  |  |
|            |          | w                                  | EIGHT              |                  | PACKAGING   |                      |                                  |  |  |  |
|            | CODE     |                                    | KG                 | LBS              | ММ          | INCH                 | PCS/BOX                          |  |  |  |
| WITH METER | \$       |                                    |                    |                  |             |                      |                                  |  |  |  |
| F00377000  |          |                                    | 12                 | 24.5             | 600X400X290 | 23.6X13.7X11.4       | 1                                |  |  |  |