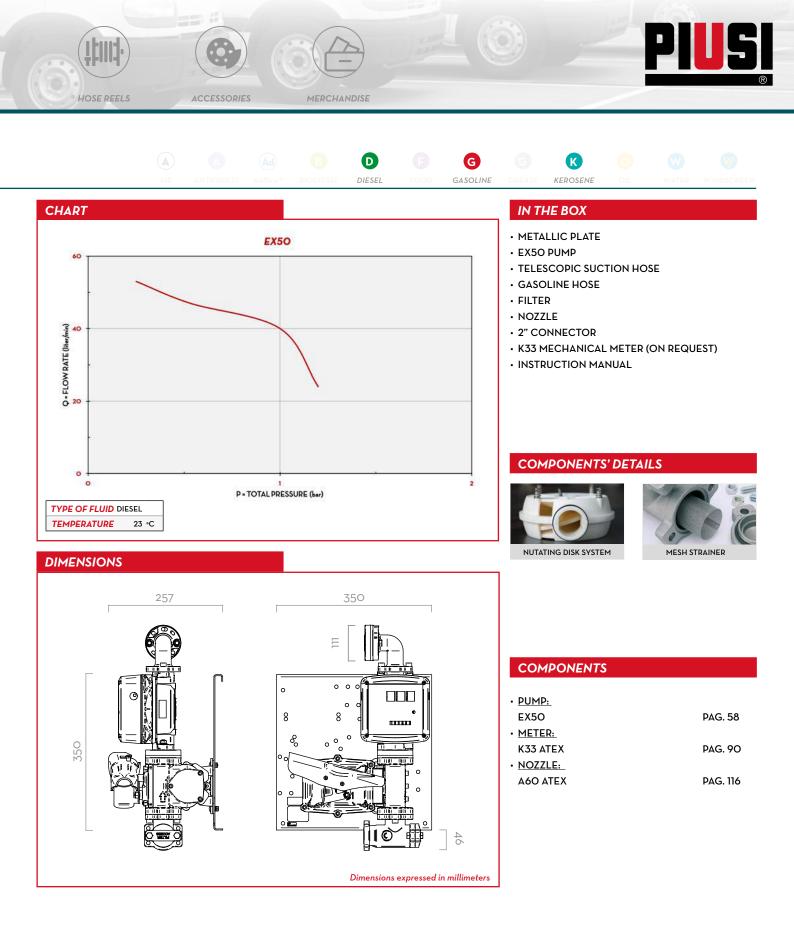

|                                                       |             | FLUIDS TYPE | FLOW-RATE |     | VOLTAGE             |               |              | METER | NOZZLE |        | INLET | HOSE         |          |
|-------------------------------------------------------|-------------|-------------|-----------|-----|---------------------|---------------|--------------|-------|--------|--------|-------|--------------|----------|
| CODE                                                  | DESCRIPTION |             | L/MIN     | GPM | AC V./HZ<br>DC VOLT | POWER<br>WATT | AMP.<br>MAX. | TYPE  | TYPE   | FILTER | BSP   | LENGTH<br>MM | Ø<br>BSP |
| WITH METER                                            | 2           |             |           |     |                     |               |              |       |        |        |       | ·            |          |
| F00377000 ST EX50 230V K33 ATEX + AUT. NOZZLE 🛛 0 🕃 🔇 |             |             | 50        | 13  | 230/50-60           | 250           | 21           | К33   | AUT.   | -      | 1"    | 4            | 3/4"     |