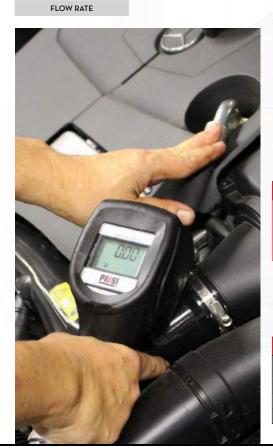

# EASY VIEW

# **FEATURES**

- BALANCED VALVE
- LIGHT PRESSURE LEVER
- ERGONOMIC GRAB
- BUILT-IN FILTER
- BUILT-IN LEVER LOCK

The Piusi Easyview 2.0 is the MCO2.0 version of the Easyoil nozzle. Attached to this manual nozzle, suitable for the delivery of a wide range of oils, there is a remote display that shows the count made by the GPV2.0.

## TECHNOLOGY

Easyview is a more practical and intelligent nozzle. The large size display shows dispensing the data transmitted on a wireless connection (zigbee) from the associated GPV 2.O. This means the nozzle no longer needs an internal flow meter, resulting in significant weight reduction and less risk of damage.