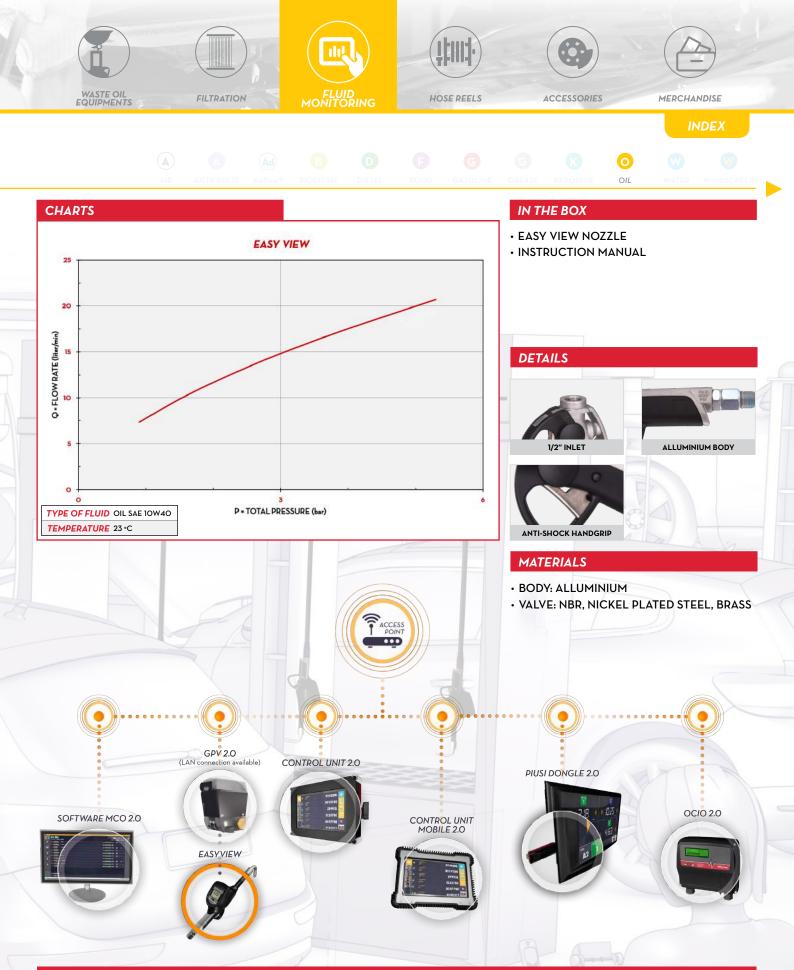

# EASY VIEW

# **FEATURES**

- BALANCED VALVE
- LIGHT PRESSURE LEVER
- ERGONOMIC GRAB
- BUILT-IN FILTER
- BUILT-IN LEVER LOCK

The Piusi Easyview 2.0 is the MCO2.0 version of the Easyoil nozzle. Attached to this manual nozzle, suitable for the delivery of a wide range of oils, there is a remote display that shows the count made by the GPV2.0.

### TECHNOLOGY

The key to the dispensing system is the **clear dialogue between GPV 2.0 and the entire MCO 2.0 system**, plus the wireless communication between the GPV 2.0 solenoid valve and the Easyview nozzle. Optimized integration down to the tiniest detail.

## TECHNOLOGY

Easyview is a more practical and intelligent nozzle. The large size display shows dispensing the data transmitted on a wireless connection (zigbee) from the associated GPV 2.O. This means the nozzle no longer needs an internal flow meter, resulting in significant weight reduction and less risk of damage.