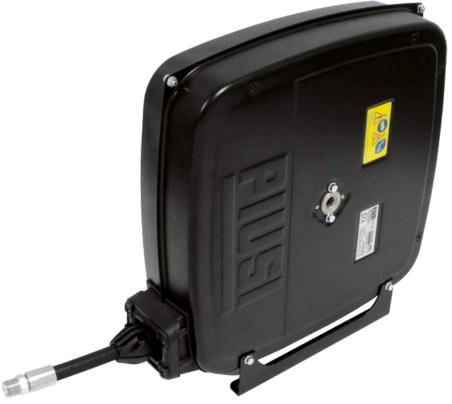

# **GREASE HOSE REEL**

## **FEATURES**

- · HEAVY DUTY SPRING
- · LONG LASTING STEAL HUB
- HIGH PRESSURE

The PIUSI GREASE HOSE REEL is an automatic closed hose reel for grease. Manufactured accordingly to the most demanding requirements, it is suitable for all grease heavy duty applications. Its heavy-duty cabinet prevents any possible damage to the inner components and makes this reel long lasting.

MERCHANDISE

IN THE BOX

• GREASE HOSE REEL

· WALL MOUNT BRACKET

· INSTRUCTION MANUAL