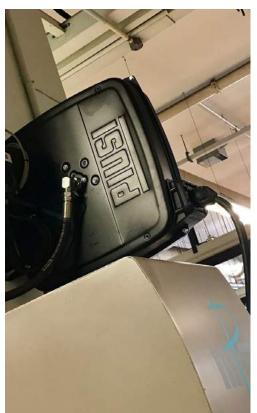

# **GREASE HOSE REEL**

## **FEATURES**

- · HEAVY DUTY SPRING
- · LONG LASTING STEAL HUB
- HIGH PRESSURE

The PIUSI GREASE HOSE REEL is an automatic closed hose reel for grease. Manufactured accordingly to the most demanding requirements, it is suitable for all grease heavy duty applications. Its heavy-duty cabinet prevents any possible damage to the inner components and makes this reel long lasting.