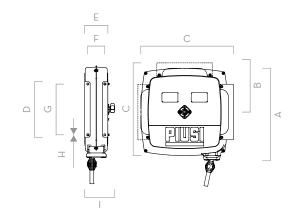

### **DIMENSIONS**

WITHOUT HOSE

| MODEL | CLOSE<br>HOSE REEL |
|-------|--------------------|
| А     | 516                |
| В     | 259                |
| С     | 491                |
| D     | 295                |
| E     | 123                |
| F     | 90                 |
| G     | 270                |
| Н     | 10,5               |
| I     | 160                |

Dimensions expressed in millimeters