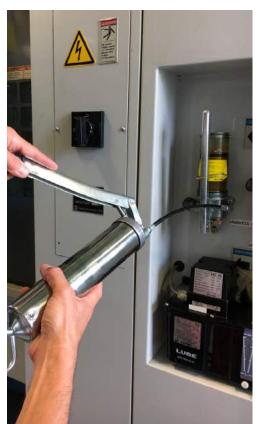

# **FEATURES**

- READY / EASY TO USE
- MOBILE
- HEAVY DUTY
- SUITABLE FOR ANY OPERATING CONDITION

The Piusi Grease Lever Gun is a manual greasing equipment suitable for dispensing grease in limited quantities.

GREASE LEVER GUN