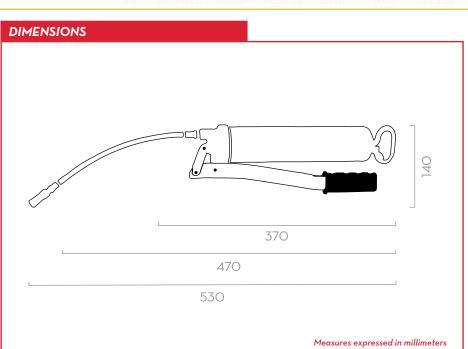

## PERFORMANCE

up to 1000 CC

CAPACITY

suitable for GREASE

LEVER GREASE GUN

| PACKAGING        |        |     |            |      |            |         |  |  |
|------------------|--------|-----|------------|------|------------|---------|--|--|
| CODE             | WEIGHT |     | PACKAGING  |      |            |         |  |  |
|                  | KG     | LBS | ММ         | INCH | PCS/PALLET | PCS/BOX |  |  |
| GREASE LEVER GUN |        |     |            |      |            |         |  |  |
| F0035200A        | 1,1    |     | 365X14OX65 |      |            | 1       |  |  |
| F0035201A        | 1,7    |     | 480X140X65 |      |            | 1       |  |  |
| F0035202A        | 1,9    |     | 540X140X65 |      |            | 1       |  |  |

## MATERIALS

- BODY: STEEL
- · LEVER: GALVANIZED STEEL

| TECHNICAL DATA   |                       |             |           |  |  |
|------------------|-----------------------|-------------|-----------|--|--|
| CODE             | DESCRIPTION           | FLUIDS TYPE | CAPACITY  |  |  |
|                  |                       |             | CC/OZ     |  |  |
| GREASE LEVER GUN |                       |             |           |  |  |
| F0035200A        | LEVER GREASE GUN 500  | 0           | 500 / 16  |  |  |
| F0035201A        | LEVER GREASE GUN 800  | 0           | 800 / 28  |  |  |
| F0035202A        | LEVER GREASE GUN 1000 | 0           | 1000 / 35 |  |  |