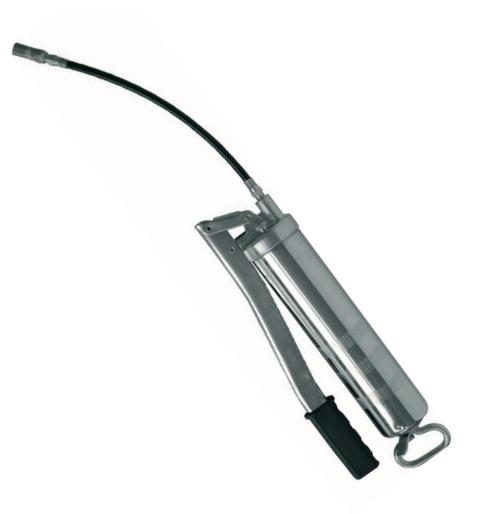

GREASE LEVER GUN

# **FEATURES**

- READY / EASY TO USE
- MOBILE
- HEAVY DUTY
- SUITABLE FOR ANY OPERATING CONDITION

The Piusi Grease Lever Gun is a manual greasing equipment suitable for dispensing grease in limited quantities.

#### IN THE BOX

- GREASE LEVER GUN
- DELIVERY SPOUT