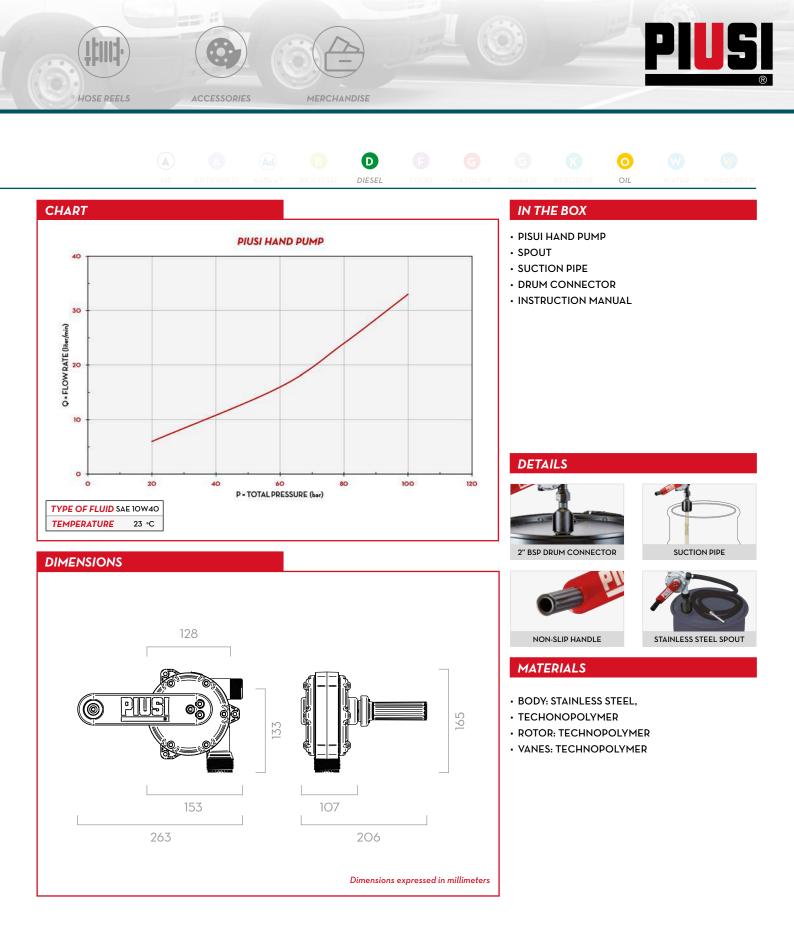

## PERFORMANCE

UP TO **38L 3MT** LENGTH FLOW-RATE DELYVERY HOSE

PIUSI HAND PUMP WITH HOSE AND STAINLESS STEEL SPOUT

| PACKAGING    |        |     |             |                       |         |    |     |  |  |  |  |  |
|--------------|--------|-----|-------------|-----------------------|---------|----|-----|--|--|--|--|--|
|              | WEIGHT |     | PAC         | N. BOXES / EUROPALLET |         |    |     |  |  |  |  |  |
| CODE         | KG     | LBS | ММ          | INCH                  | PCS/BOX | ×  | -   |  |  |  |  |  |
| WITHOUT HOSE |        |     |             |                       |         |    |     |  |  |  |  |  |
| F0033250A    | 2,1    | 4,6 | 350X170X140 | -                     | 1       | 50 | 100 |  |  |  |  |  |
| WITH HOSE    |        |     |             |                       |         |    |     |  |  |  |  |  |
| F0033252A    | 3,2    | 7   | 300X300X180 | -                     | 1       | 50 | 100 |  |  |  |  |  |

| TECHNICAL DATA |                                      |        |                              |     |        |                 |                               |                            |  |  |  |  |  |
|----------------|--------------------------------------|--------|------------------------------|-----|--------|-----------------|-------------------------------|----------------------------|--|--|--|--|--|
| CODE           |                                      | FLUIDS | CAPACITY PER 100 REVOLUTIONS |     |        | SUCTION<br>TUBE | "S" SPOUT<br>AND<br>HOSE TAIL | DELIVERY<br>HOSE<br>LENGTH |  |  |  |  |  |
|                | DESCRIPTION                          |        | L                            | USG |        |                 |                               |                            |  |  |  |  |  |
| WITHOUT HOSE   |                                      |        |                              |     |        |                 |                               |                            |  |  |  |  |  |
| F0033250A      | PIUSI HAND PUMP 2" BSP               |        | 38                           | 10  | 2" BSP | YES             | YES                           | -                          |  |  |  |  |  |
| WITH HOSE      |                                      |        |                              |     |        |                 |                               |                            |  |  |  |  |  |
| F0033252A      | KIT PIUSI HAND PUMP 2" BSP WITH HOSE |        | 38                           | 10  | 2" BSP | YES             | -                             | 3M                         |  |  |  |  |  |