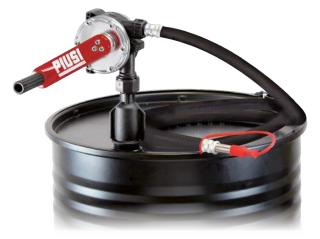

## **FEATURES**

- OPTIMIZED SUCTION CAPACITY
- STURDY CONNECTOR
- HEAVY DUTY LEVER
- FLUENT REVOLUTION
- HIGH EFFICIENCY
- ADJUSTABLE SUCTION PIPE

The PIUSI HAND PUMP is a rotary vane pump suitable for transferring low viscosity oils and diesel. Entirely designed, manufactured and certified in Italy, this sturdy pump guarantees a professional performance and easy transfer.

## PERFORMANCE

UP TO **38L 3MT** LENGTH FLOW-RATE DELYVERY HOSE

PIUSI HAND PUMP WITH HOSE AND STAINLESS STEEL SPOUT

| PACKAGING    |        |     |             |                       |         |    |     |  |  |  |  |  |
|--------------|--------|-----|-------------|-----------------------|---------|----|-----|--|--|--|--|--|
|              | WEIGHT |     | PAC         | N. BOXES / EUROPALLET |         |    |     |  |  |  |  |  |
| CODE         | KG     | LBS | ММ          | INCH                  | PCS/BOX | ×  | -   |  |  |  |  |  |
| WITHOUT HOSE |        |     |             |                       |         |    |     |  |  |  |  |  |
| F0033250A    | 2,1    | 4,6 | 350X170X140 | -                     | 1       | 50 | 100 |  |  |  |  |  |
| WITH HOSE    |        |     |             |                       |         |    |     |  |  |  |  |  |
| F0033252A    | 3,2    | 7   | 300X300X180 | -                     | 1       | 50 | 100 |  |  |  |  |  |