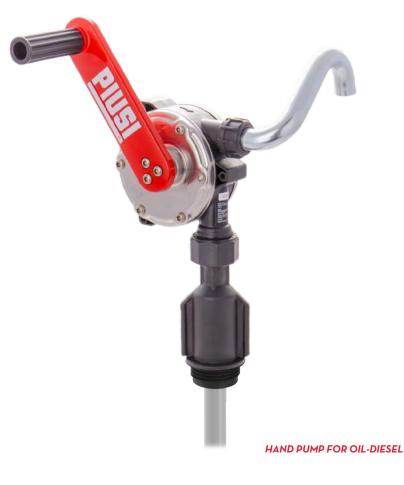

## **PIUSI HAND PUMP**

## **FEATURES**

- OPTIMIZED SUCTION CAPACITY
- STURDY CONNECTOR
- HEAVY DUTY LEVER
- FLUENT REVOLUTION
- HIGH EFFICIENCY
- ADJUSTABLE SUCTION PIPE
- DURABILITY
- SELECTED MATERIALS
- 100% TESTED
- 100% IESIEL

| TECHNICAL DATA |                        |             |                                 |     |           |         |               |                         |  |  |  |  |
|----------------|------------------------|-------------|---------------------------------|-----|-----------|---------|---------------|-------------------------|--|--|--|--|
| CODE           | DESCRIPTION            | FLUIDS TYPE | CAPACITY<br>PER 100 REVOLUTIONS |     | DRUM      | SUCTION | "S" SPOUT     | DELIVERY HOSE<br>LENGHT |  |  |  |  |
|                |                        |             | L                               | USG | CONNECTOR | TUBE    | AND HOSE TAIL | м                       |  |  |  |  |
| F00332500      | PIUSI HAND PUMP 2" BSP | 0           | 38                              | 10  | 2" BSP    | YES     | YES           | -                       |  |  |  |  |
|                |                        |             | ·                               |     |           |         |               |                         |  |  |  |  |