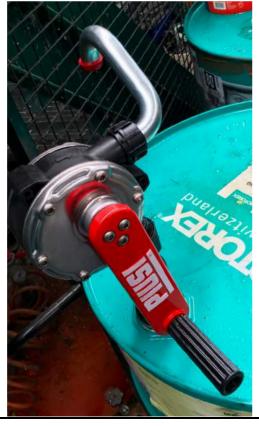

## **PIUSI HAND PUMP**

## **FEATURES**

- OPTIMIZED SUCTION CAPACITY
- STURDY CONNECTOR
- HEAVY DUTY LEVER
- FLUENT REVOLUTION
- HIGH EFFICIENCY
- ADJUSTABLE SUCTION PIPE
- DURABILITY
- SELECTED MATERIALS
- 100% TESTED
- 100% IESIEL