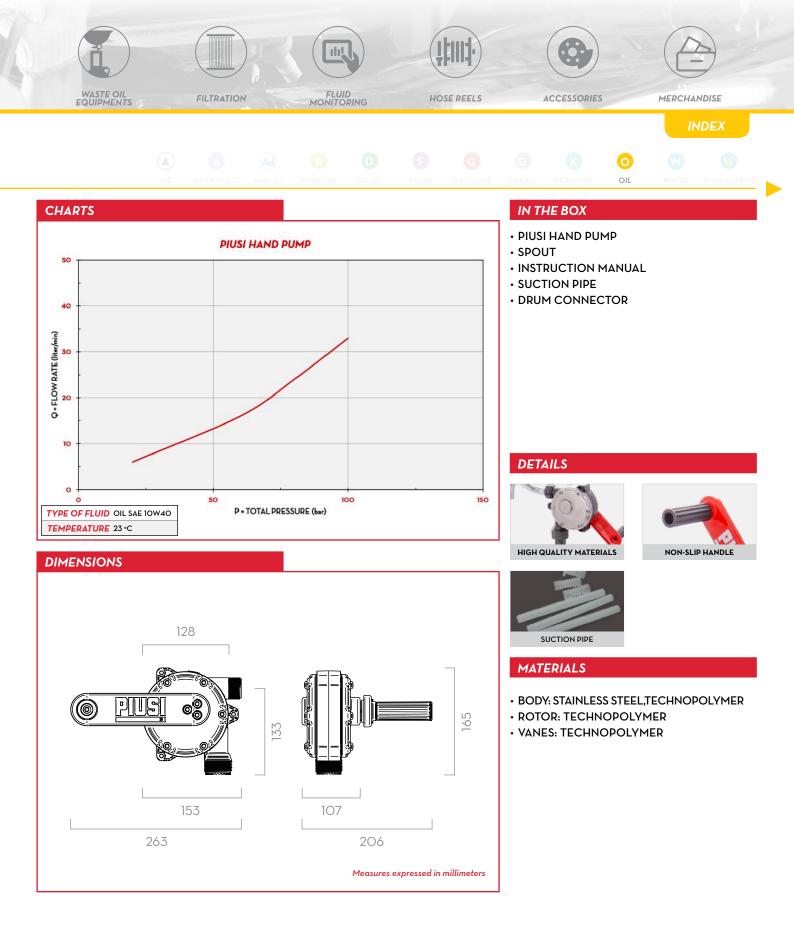

| TECHNICAL DATA |                        |             |                                 |     |           |         |               |                         |  |  |  |  |
|----------------|------------------------|-------------|---------------------------------|-----|-----------|---------|---------------|-------------------------|--|--|--|--|
| CODE           | DESCRIPTION            | FLUIDS TYPE | CAPACITY<br>PER 100 REVOLUTIONS |     | DRUM      | SUCTION | "S" SPOUT     | DELIVERY HOSE<br>LENGHT |  |  |  |  |
|                |                        |             | L                               | USG | CONNECTOR | TUBE    | AND HOSE TAIL | м                       |  |  |  |  |
| F00332500      | PIUSI HAND PUMP 2" BSP | 0           | 38                              | 10  | 2" BSP    | YES     | YES           | -                       |  |  |  |  |
|                |                        |             | ·                               |     |           |         |               |                         |  |  |  |  |