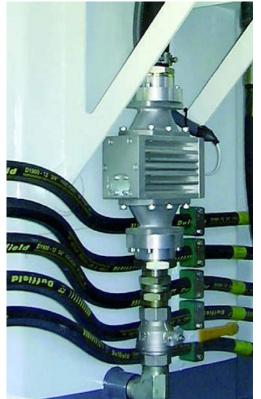

# **FEATURES**

- EASY TO INSTALL AND TO CALI-BRATE
- VERSATILE
- HIGH FLOW RATE
- HEAVY DUTY
- · INDUSTRIAL APPLICATIONS

The PIUSI K700 PULSER is an oval gear electronic meter with acetal resin gears. This pulse meter easily interfaces with management systems, making it the ideal solution to fit fuel distributors. It is also suitable for tanks and cisterns, loading arms controlling the consumption of fuel in burners or generator sets, besides other applications.

## DETAILS