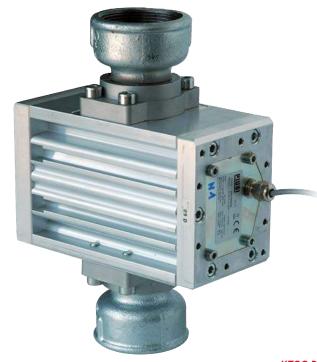

# DIMENSIONS

## **MATERIALS**

- BODY: ALUMINIUM
- GEARS: TECHNOPOLYMER

| TECHNICAL DATA |             |                |           |          |        |     |          |     |                          |        |         |        |
|----------------|-------------|----------------|-----------|----------|--------|-----|----------|-----|--------------------------|--------|---------|--------|
| CODE           | DESCRIPTION | FLUIDS TYPE    | FLOW-RATE |          | PULSER |     | PRESSURE |     | BATTERY                  |        | INLET / | INLET  |
|                |             |                | L/MIN     | GPM      | P/L    | GPM | BAR      | PSI | N°2 X 1,5V<br>(INCLUDED) | FLANGE | OUTLET  | FILTER |
| PULSER         |             |                |           |          |        |     |          |     |                          |        |         |        |
| F0049800A      | K700 PULSER | <b>A B D O</b> | 25 - 250  | 6,6 - 66 | 14     | 53  | 20       | 300 | NO                       | YES    | 2" BSP  | YES    |