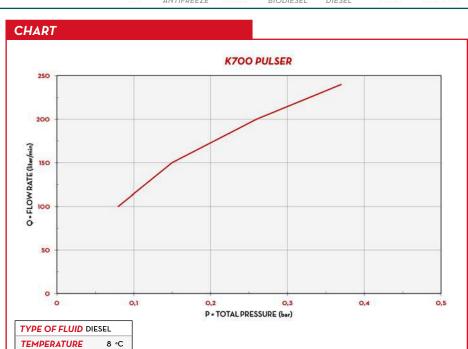

#### **PERFORMANCE**

**25-250** *L/MIN*FLOW-RATE

20 BAR
MAX OPERATING
PRESSURE

± 0,5%

ACCURACY

0,2%

REPEATIBILITY

**K700 PULSER** 