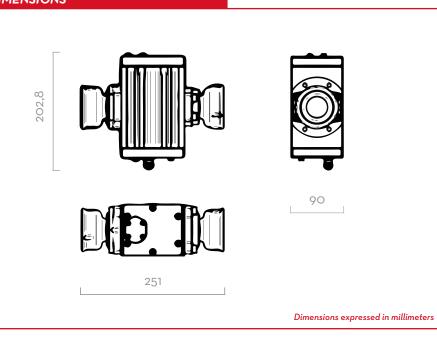

in burners or generator sets, besides other applications.

#### **PERFORMANCE**

**25-250** *L/MIN*FLOW-RATE

20 BAR
MAX OPERATING
PRESSURE

± 0,5%

ACCURACY

0,2%

REPEATIBILITY





**K700 PULSER** 

| PACKAGING |     |      |             |            |         |  |  |  |  |  |
|-----------|-----|------|-------------|------------|---------|--|--|--|--|--|
|           | WE  | IGHT | PACKAGING   |            |         |  |  |  |  |  |
| CODE      | KG  | LBS  | ММ          | INCH       | PCS/BOX |  |  |  |  |  |
| PULSER    |     |      |             |            |         |  |  |  |  |  |
| F0049800A | 5,5 | 12   | 280X160X140 | 11X6,3X5,5 | 1       |  |  |  |  |  |



































#### IN THE BOX

- K700 PULSER UNIT
- INSTRUCTION MANUAL

## DETAILS





# DIMENSIONS



## **MATERIALS**

- BODY: ALUMINIUM
- GEARS: TECHNOPOLYMER

| TECHNICAL DATA |             |                |           |          |        |     |          |     |                          |        |         |        |
|----------------|-------------|----------------|-----------|----------|--------|-----|----------|-----|--------------------------|--------|---------|--------|
| CODE           | DESCRIPTION | FLUIDS TYPE    | FLOW-RATE |          | PULSER |     | PRESSURE |     | BATTERY                  |        | INLET / | INLET  |
|                |             |                | L/MIN     | GPM      | P/L    | GPM | BAR      | PSI | N°2 X 1,5V<br>(INCLUDED) | FLANGE | OUTLET  | FILTER |
| PULSER         |             |                |           |          |        |     |          |