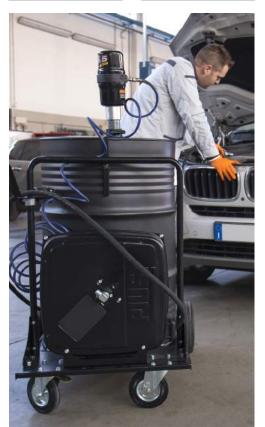

## OIL CART KIT

## **FEATURES**

- DOUBLE EFFECT PUMP
- MAINTENANCE FREE
- READY TO USE
- EASY TO CALIBRATE
- COMPACT DESIGN
- SUPER SILENT

The Oil Cart Kits are oil dispenser units suitable to transfer medium/high viscosity lubricants. They can include P3.5:1 pneumatic pump, Easy K4OO nozzle, Hose Reel and Cart.

UPON REQUEST IT'S AVAILABLE IN DIFFERENT KITS

OIL CART KIT