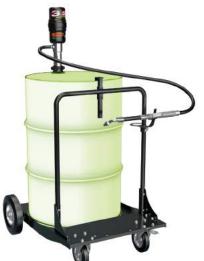

ACCURACY

OIL CART KIT 3.5 W/METER - HRC FK0200030

FILTRATION

HOSE REELS

ACCESSORIES

MERCHANDISE

OIL DRUM KIT 200 3.5 W/METER FK0200000

OIL CART KIT 3.5 W/ METER FK0200010

OIL CART KIT 3.5 W/ METER - HR FK0200020

| OIL CART KITS |                                    |             |           |           |                      |                             |                               |
|---------------|------------------------------------|-------------|-----------|-----------|----------------------|-----------------------------|-------------------------------|
| KIT CODE      | KIT DESCRIPTION                    |             | PUMP      | NOZZLE    | HOSE                 | HOSE REEL                   | WHEELS                        |
| FK0200000     | OIL CART KIT 3.5 W/O METER         | DESCRIPTION | P3.5 940  | EASYOIL   | 5MT M/F 1/2" 150 BAR | -                           | 4-WHEELS CART 180-200KG DRUMS |
|               |                                    | CODE        | F0021402A | F00966140 | F19974000            | -                           | F19966000                     |
|               |                                    | PAGE        | 30        | 110       | -                    | -                           | -                             |
| FK0200010     | OIL CART KIT 3.5 W/ METER          | DESCRIPTION | P3.5 940  | EASY K400 | 5MT M/F 1/2" 150 BAR | -                           | 4-WHEELS CART 180-200KG DRUMS |
|               |                                    | CODE        | F0021402A | F00984010 | F19974000            | -                           | F19966000                     |
|               |                                    | PAGE        | 30        | 92        | -                    | -                           | -                             |
| FK0200020     | OIL CART KIT 3.5 W/<br>METER - HR  | DESCRIPTION | P3.5 940  | EASY K400 | 2MT F/F 1/2" 150 BAR | OPEN 60B W/ 1/2" 10MT OIL   | 4-WHEELS CART 180-200KG DRUMS |
|               |                                    | CODE        | F0021402A | F00984010 | F19973000            | HA6010120B                  | F19966000                     |
|               |                                    | PAGE        | 30        | 92        | -                    | 172                         | -                             |
| FK0200030     | OIL CART KIT 3.5 W/<br>METER - HRC | DESCRIPTION | P3.5 940  | EASY K400 | 2MT F/F 1/2" 150 BAR | CLOSED 60B W/ 1/2" 12MT OIL | 4-WHEELS CART 180-200KG DRUMS |
|               |                                    | CODE        | F0021402A | F00984010 | F19973000            | HC60121200A                 | F19966000                     |
|               |                                    | PAGE        | 30        | 92        | _                    | 180                         | _                             |