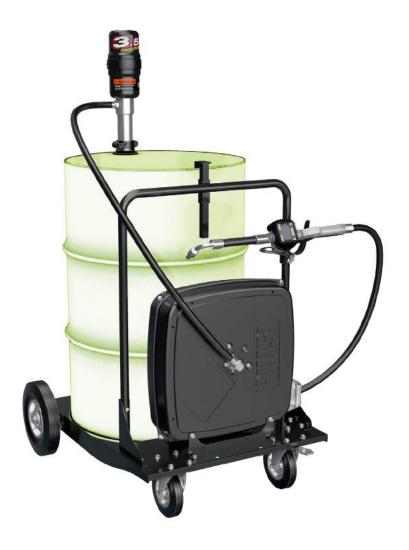

ACCURACY

OIL CART KIT 3.5 W/METER - HRC FK0200030

FILTRATION

HOSE REELS

ACCESSORIES

MERCHANDISE

OIL DRUM KIT 200 3.5 W/METER FK0200000

OIL CART KIT 3.5 W/ METER FK0200010

OIL CART KIT 3.5 W/ METER - HR FK0200020

| OIL CART KITS |                                    |             |           |           |                      |                             |                               |
|---------------|------------------------------------|-------------|-----------|-----------|----------------------|-----------------------------|-------------------------------|
| KIT CODE      | KIT DESCRIPTION                    |             | PUMP      | NOZZLE    | HOSE                 | HOSE REEL                   | WHEELS                        |
| FK0200000     | OIL CART KIT 3.5 W/O METER         | DESCRIPTION | P3.5 940  | EASYOIL   | 5MT M/F 1/2" 150 BAR | -                           | 4-WHEELS CART 180-200KG DRUMS |
|               |                                    | CODE        | F0021402A | F00966140 | F19974000            | -                           | F19966000                     |
|               |                                    | PAGE        | 30        | 110       | -                    | -                           | -                             |
| FK0200010     | OIL CART KIT 3.5 W/ METER          | DESCRIPTION | P3.5 940  | EASY K400 | 5MT M/F 1/2" 150 BAR | -                           | 4-WHEELS CART 180-200KG DRUMS |
|               |                                    | CODE        | F0021402A | F00984010 | F19974000            | -                           | F19966000                     |
|               |                                    | PAGE        | 30        | 92        | -                    | -                           | -                             |
| FK0200020     | OIL CART KIT 3.5 W/<br>METER - HR  | DESCRIPTION | P3.5 940  | EASY K400 | 2MT F/F 1/2" 150 BAR | OPEN 60B W/ 1/2" 10MT OIL   | 4-WHEELS CART 180-200KG DRUMS |
|               |                                    | CODE        | F0021402A | F00984010 | F19973000            | HA6010120B                  | F19966000                     |
|               |                                    | PAGE        | 30        | 92        | -                    | 172                         | -                             |
| FK0200030     | OIL CART KIT 3.5 W/<br>METER - HRC | DESCRIPTION | P3.5 940  | EASY K400 | 2MT F/F 1/2" 150 BAR | CLOSED 60B W/ 1/2" 12MT OIL | 4-WHEELS CART 180-200KG DRUMS |
|               |                                    | CODE        | F0021402A | F00984010 | F19973000            | HC60121200A                 | F19966000                     |
|               |                                    | PAGE        | 30        | 92        | _                    | 180                         | _                             |