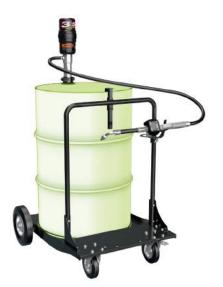

ACCURACY

OIL CART KIT 3.5 W/METER - HRC FK0200030

FILTRATION

HOSE REELS

ACCESSORIES

MERCHANDISE

OIL DRUM KIT 200 3.5 W/METER FK0200000

OIL CART KIT 3.5 W/ METER FK0200010

OIL CART KIT 3.5 W/ METER - HR FK0200020

| OIL CART KITS |                                    |             |           |           |                      |                             |                               |
|---------------|------------------------------------|-------------|-----------|-----------|----------------------|-----------------------------|-------------------------------|
| KIT CODE      | KIT DESCRIPTION                    |             | PUMP      | NOZZLE    | HOSE                 | HOSE REEL                   | WHEELS                        |
| FK0200000     | OIL CART KIT 3.5 W/O METER         | DESCRIPTION | P3.5 940  | EASYOIL   | 5MT M/F 1/2" 150 BAR | -                           | 4-WHEELS CART 180-200KG DRUMS |
|               |                                    | CODE        | F0021402A | F00966140 | F19974000            | -                           | F19966000                     |
|               |                                    | PAGE        | 30        | 110       | -                    | -                           | -                             |
| FK0200010     | OIL CART KIT 3.5 W/ METER          | DESCRIPTION | P3.5 940  | EASY K400 | 5MT M/F 1/2" 150 BAR | -                           | 4-WHEELS CART 180-200KG DRUMS |
|               |                                    | CODE        | F0021402A | F00984010 | F19974000            | -                           | F19966000                     |
|               |                                    | PAGE        | 30        | 92        | -                    | -                           | -                             |
| FK0200020     | OIL CART KIT 3.5 W/<br>METER - HR  | DESCRIPTION | P3.5 940  | EASY K400 | 2MT F/F 1/2" 150 BAR | OPEN 60B W/ 1/2" 10MT OIL   | 4-WHEELS CART 180-200KG DRUMS |
|               |                                    | CODE        | F0021402A | F00984010 | F19973000            | HA6010120B                  | F19966000                     |
|               |                                    | PAGE        | 30        | 92        | -                    | 172                         | -                             |
| FK0200030     | OIL CART KIT 3.5 W/<br>METER - HRC | DESCRIPTION | P3.5 940  | EASY K400 | 2MT F/F 1/2" 150 BAR | CLOSED 60B W/ 1/2" 12MT OIL | 4-WHEELS CART 180-200KG DRUMS |
|               |                                    | CODE        | F0021402A | F00984010 | F19973000            | HC60121200A                 | F19966000                     |
|               |                                    | PAGE        | 30        | 92        | _                    | 180                         | _                             |