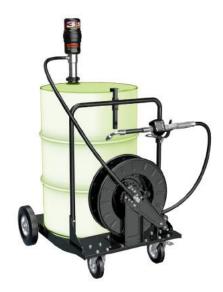

## OIL CART KIT

## **FEATURES**

- DOUBLE EFFECT PUMP
- MAINTENANCE FREE
- READY TO USE
- EASY TO CALIBRATE
- COMPACT DESIGN
- SUPER SILENT

The Oil Cart Kits are oil dispenser units suitable to transfer medium/high viscosity lubricants. They can include P3.5:1 pneumatic pump, Easy K4OO nozzle, Hose Reel and Cart.

OIL CART KIT 3.5 W/ METER - HR FK0200020

| OIL CART KITS |                                    |             |           |           |                      |                             |                               |
|---------------|------------------------------------|-------------|-----------|-----------|----------------------|-----------------------------|-------------------------------|
| KIT CODE      | KIT DESCRIPTION                    |             | PUMP      | NOZZLE    | HOSE                 | HOSE REEL                   | WHEELS                        |
| FK0200000     | OIL CART KIT 3.5 W/O METER         | DESCRIPTION | P3.5 940  | EASYOIL   | 5MT M/F 1/2" 150 BAR | -                           | 4-WHEELS CART 180-200KG DRUMS |
|               |                                    | CODE        | F0021402A | F00966140 | F19974000            | -                           | F19966000                     |
|               |                                    | PAGE        | 30        | 110       | -                    | -                           | -                             |
| FK0200010     | OIL CART KIT 3.5 W/ METER          | DESCRIPTION | P3.5 940  | EASY K400 | 5MT M/F 1/2" 150 BAR | -                           | 4-WHEELS CART 180-200KG DRUMS |
|               |                                    | CODE        | F0021402A | F00984010 | F19974000            | -                           | F19966000                     |
|               |                                    | PAGE        | 30        | 92        | -                    | -                           | -                             |
| FK0200020     | OIL CART KIT 3.5 W/<br>METER - HR  | DESCRIPTION | P3.5 940  | EASY K400 | 2MT F/F 1/2" 150 BAR | OPEN 60B W/ 1/2" 10MT OIL   | 4-WHEELS CART 180-200KG DRUMS |
|               |                                    | CODE        | F0021402A | F00984010 | F19973000            | HA6010120B                  | F19966000                     |
|               |                                    | PAGE        | 30        | 92        | -                    | 172                         | -                             |
| FK0200030     | OIL CART KIT 3.5 W/<br>METER - HRC | DESCRIPTION | P3.5 940  | EASY K400 | 2MT F/F 1/2" 150 BAR | CLOSED 60B W/ 1/2" 12MT OIL | 4-WHEELS CART 180-200KG DRUMS |
|               |                                    | CODE        | F0021402A | F00984010 | F19973000            | HC60121200A                 | F19966000                     |
|               |                                    | PAGE        | 30        | 92        | _                    | 180                         | _                             |