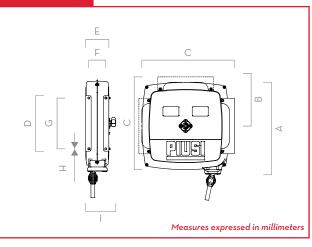

#### **DIMENSIONS**

| MODEL | CLOSE<br>HOSE REEL |  |  |  |  |
|-------|--------------------|--|--|--|--|
| Α     | 516                |  |  |  |  |
| В     | 259                |  |  |  |  |
| С     | 491                |  |  |  |  |
| D     | 295                |  |  |  |  |
| E     | 123                |  |  |  |  |
| F     | 90                 |  |  |  |  |
| G     | 270                |  |  |  |  |
| Н     | 10,5               |  |  |  |  |
| I     | 160                |  |  |  |  |
|       |                    |  |  |  |  |