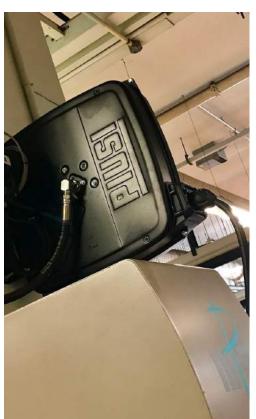

# **FEATURES**

- STURDY METALLIC STRUCTURE
- COMPACT DESIGN
- · HEAVY DUTY SPRING
- · LONG LASTING STEAL HUB

The Piusi CLOSED HOSE REEL for oil, entirely Made in Italy, is the perfect solution for managing the dispense of any kind of lubricant. Its sturdy closed structure makes this equipment ready to be fitted on a wall or into an open cabinet.

#### INSTALLATION

Different ways to install PIUSI's hose reels: they can be easily placed wherever you need them without any problem about functionality and safety. PIUSI's products are without a doubt designed to support your work in any condition.

ROOF