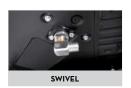

### MATERIALS

- BODY: CAST IRON
- HUB: SYNTHERED STEEL
- TUBE: RUBBER

| TECHNICAL DATA |                                 |             |      |                            |                  |                          |                    |                             |                |
|----------------|---------------------------------|-------------|------|----------------------------|------------------|--------------------------|--------------------|-----------------------------|----------------|
| CODE           | DESCRIPTION                     | FLUIDS TYPE | HOSE | MAX<br>WORKING<br>PRESSURE | PRESSURE<br>DROP | INLET<br>WITH S<br>WIVEL | OUTLET<br>HOSETAIL | HOSE MAX<br>LENGHT<br>BOUND | HOSE<br>LENGHT |
|                |                                 |             | BSP  | BAR                        | BAR              | BSP                      | BSP                | М                           | М              |
| WITH HOSE      |                                 |             |      |                            |                  |                          |                    |                             |                |
| HA20151200A    | OPEN HOSE REEL 1/2" + 12MT HOSE | 0           | 1/2" | 60                         | 10 @ 30 L/MIN*   | 1/2" MALE                | 1/2" MALE          | -                           | 12             |
| WITHOUT HOSE   |                                 |             |      |                            |                  |                          |                    |                             |                |
| HNC60121200    | CLOSE HOSE REEL 1/2"            | 0           |      | 60                         | 10 @ 30 L/MIN*   | 1/2" MALE                | 1/2" MALE          | 12                          | 12             |