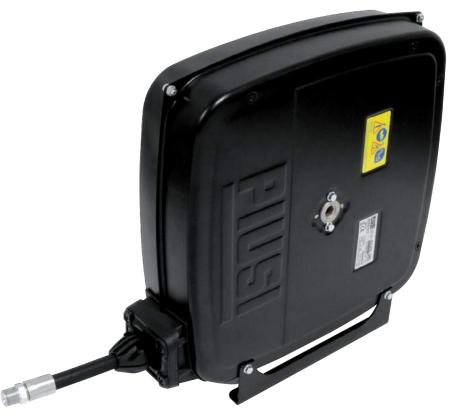

# **FEATURES**

- STURDY METALLIC STRUCTURE
- COMPACT DESIGN
- · HEAVY DUTY SPRING
- · LONG LASTING STEAL HUB

The Piusi CLOSED HOSE REEL for oil, entirely Made in Italy, is the perfect solution for managing the dispense of any kind of lubricant. Its sturdy closed structure makes this equipment ready to be fitted on a wall or into an open cabinet.

#### **DETAILS**