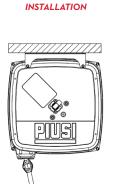

#### INSTALLATION

Different ways to install PIUSI's hose reels: they can be easily placed wherever you need them without any problem about functionality and safety. PIUSI's products are without a doubt designed to support your work in any condition.

ROOF