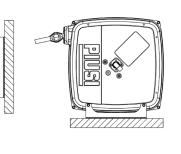

#### INSTALLATION

Different ways to install PIUSI's hose reels: they can be easily placed wherever you need them without any problem about functionality and safety. PIUSI's products are without a doubt designed to support your work in any condition.

ROOF