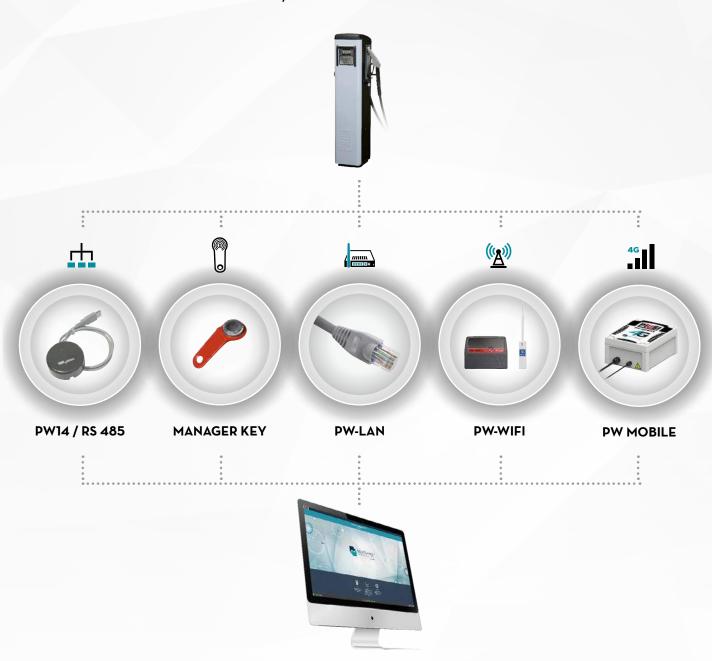

technology required.

#### Manual download

The easiest way to download the information is through the Manager key 2018, it is enough to touch the dispenser with the key to transfer all the transactions and download them on the software.

#### l ocal network

Use the local network Lan/WiFi to download data from the dispenser to your pc. By choosing between the PW-LAN or PW-WiFi it is possible to set up a connection that lets you receive all the transactions in real time.

#### Mobile network

Thanks to the new PW MOBILE 4G 2018 it's now possible to install all the dispensers anywhere in the world with just the need of a mobile network coverage, avoiding all the local network configurations. The equipment is provided with a worldwide SIM card which makes the PWMOBILE 4G 2018 ready to use.









































GASOLINE









Connection via RS485 cable with USB converter.

#### KEY READER AND MANAGER KEY





#### **PW LAN**



A device that allows to convert the RS485 signal to LAN, through a simple and intuitive interface.

### PW WI-FI



A device that allows to convert the RS485 signal to Wi-Fi, through a simple and intuitive interface.

## **PW MOBILE**



A new ommunication system that allows you to transfer data using mobile 4G network.

| TECHNICAL DATA |                                                                |
|----------------|----------------------------------------------------------------|
| CODE           | DESCRIPTION                                                    |
| F13292000      | PW14