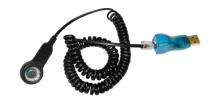

#### l ocal network

Use the local network Lan/WiFi to download data from the dispenser to your pc. By choosing between the PW-LAN or PW-WiFi it is possible to set up a connection that lets you receive all the transactions in real time.

### PW WI-FI

A device that allows to convert the RS485 signal to Wi-Fi, through a simple and intuitive interface.