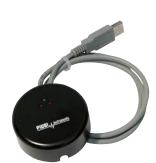

#### Manual download

The easiest way to download the information is through the Manager key 2018, it is enough to touch the dispenser with the key to transfer all the transactions and download them on the software.

#### KEY READER AND MANAGER KEY