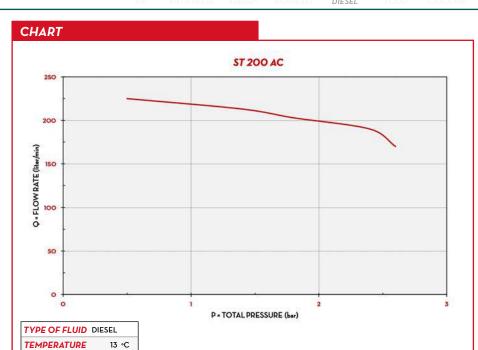

#### **PERFORMANCE**

ир то **200 L/MIN** 

FLOW-RATE

AC
CONTINUOUS DUTY
POWER

ST 200 AC