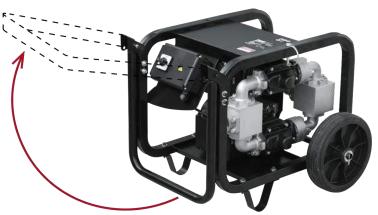

#### HANDY KIT: VERSION WITH WHEELS AND HANDLE

| PACKAGING |    |      |             |                |         |  |  |  |  |  |  |  |
|-----------|----|------|-------------|----------------|---------|--|--|--|--|--|--|--|
|           | WE | IGHT | PACKAGING   |                |         |  |  |  |  |  |  |  |
| CODE      | KG | LBS  | ММ          | INCH           | PCS/BOX |  |  |  |  |  |  |  |
| F00315000 | 46 | 101  | 587X395X42O | 23,1X15,6X16,5 | 1       |  |  |  |  |  |  |  |
| F16860000 | -  | -    | -           | -              | -       |  |  |  |  |  |  |  |

#### IN THE BOX

- · ST 200 AC UNIT
- INSTRUCTION MANUAL