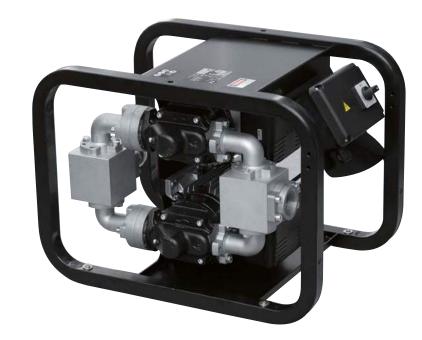

# ST 200 AC

## **FEATURES**

- STURDY METALLIC FRAME
- READY TO USE
- · EASY TO MOVE
- HEAVY DUTY

The PIUSI ST 200 AC is a dispenser that allows high flow refueling thanks to the two integrated E120 self-priming rotary electric vane pumps. Fitted with bypass valve and elevated reliability seal, the dispenser works even at low working temperatures and in every condition on worksites. The oval gear mechanical flow meter guarantees great precision (available on request). It is also available with wheels and handle (on request) for easier handling.

#### **PERFORMANCE**

ир то **200 L/MIN** 

FLOW-RATE

AC
CONTINUOUS DUTY
POWER