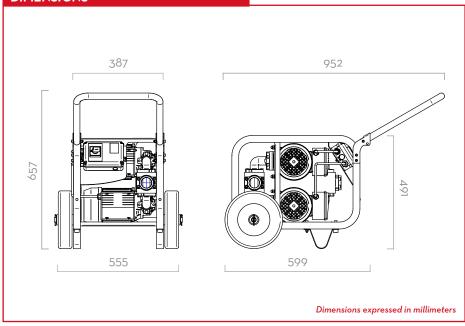

g.

#### **PERFORMANCE**

ир то **200 L/MIN** 

FLOW-RATE

AC
CONTINUOUS DUTY
POWER









#### HANDY KIT: VERSION WITH WHEELS AND HANDLE

| PACKAGING |    |      |             |                |         |  |  |  |  |  |  |  |
|-----------|----|------|-------------|----------------|---------|--|--|--|--|--|--|--|
|           | WE | IGHT | PACKAGING   |                |         |  |  |  |  |  |  |  |
| CODE      | KG | LBS  | ММ          | INCH           | PCS/BOX |  |  |  |  |  |  |  |
| F00315000 | 46 | 101  | 587X395X42O | 23,1X15,6X16,5 | 1       |  |  |  |  |  |  |  |
| F16860000 | -  | -    | -           | -              | -       |  |  |  |  |  |  |  |





































#### IN THE BOX

- · ST 200 AC UNIT
- INSTRUCTION MANUAL

### DETAILS



#### **DIMENSIONS**



### MATERIALS

• BODY: CAST IRON

ST

- ROTOR: SINTERED STEEL
- VANES: ACETAL RESIN
- SEAL: VITON
- SHAFT: STEEL

| TECHNICAL DATA |                             |                |           |      |                     |               |              |       |              |       |        |
|----------------|-----------------------------|----------------|-----------|------|---------------------|---------------|--------------|-------|--------------|-------|--------|
| CODE           | DESCRIPTION                 | FLUIDS<br>TYPE | FLOW-RATE |      | VOLTAGE             |               | PUMP         |       | MAX PRESSURE | INLET |        |
|                |                             |                | L/MIN     | GPM  | AC V./HZ<br>DC VOLT | POWER<br>WATT | AMP.<br>MAX. | TYPE  | N°