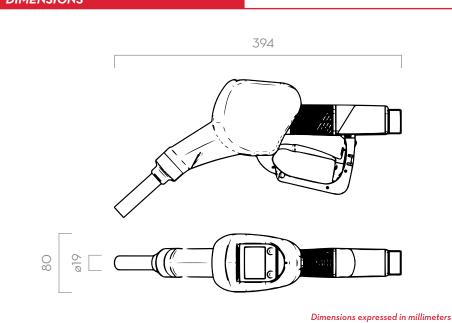

ly fitting a new spout onto the nozzle.

### PERFORMANCE



3,5 BAR

UP TO
45 L/MIN
FLOW RATE





SB325\_X METER

| PACKAGING |     |     |            |            |         |  |  |  |  |  |  |  |  |
|-----------|-----|-----|------------|------------|---------|--|--|--|--|--|--|--|--|
| CODE      | WE  | GHT | PACKAGING  |            |         |  |  |  |  |  |  |  |  |
|           | KG  | LBS | ММ         | INCH       | PCS/BOX |  |  |  |  |  |  |  |  |
| F0061701A | 1,0 | 2,2 | 447X178X63 | 17,6X7X2,5 | 1       |  |  |  |  |  |  |  |  |













INDEX

























# SB325\_X METER SB325\_X METER 10 10 10 10 10 15 15 2 TYPE OF FLUID WATER P = TOTAL PRESSURE (bar)

### IN THE BOX

- SB325\_X NOZZLE
- INSTRUCTION MANUAL

### **DETAILS**





### **DIMENSIONS**

TEMPERATURE



### MATERIALS

- SPOUT: STAINLESS STEEL
- BODY: TECHNOPOLYMER
- TURBINE: TECHNOPOLYMER

| TECHNICAL DATA |                                |                |           |     |          |       |          |       |         |        |  |  |  |
|----------------|--------------------------------|----------------|-----------|-----|----------|-------|----------|-------|---------|--------|--|--|--|
| CODE           | DESCRIPTION.                   | FLUIDS<br>TYPE | FLOW-RATE |     | MAGNETIC | VETER | PRESSURE |       | 6340VE1 | SPOUT  |  |  |  |
|                | DESCRIPTION                    |                | L/MIN     | GPM | ADAPTOR  | METER | BAR      | INLET | SWIVEL  | EXT. Ø |  |  |  |
| F0061701A      | AUTOMATIC NOZZLE SB325_X METER | (Ad) W         | 45        | 12  | NO       |