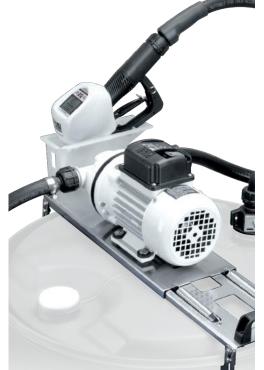

## **FEATURES**

- · HEAVY DUTY
- VERSATILE
- BUILT-IN TURBINE METER
- BREAK-AWAY SYSTEM
- MULTI-FUNCTIONAL DISPLAY

The Piusi SB325\_X METER is the patented automatic nozzle-meter by Piusi for AdBlue®. It is composed by an innovative technopolymer casing, a break-away system, a stainless steel spout and the Piusi K24 meter with 1% accuracy.

Safety is guaranteed by the break-away system. In the event that a vehicle accidentally drives away with the nozzle still in the tank, the spout is designed to detach from the nozzle. This system also allows for a quick repair by merely fitting a new spout onto the nozzle.