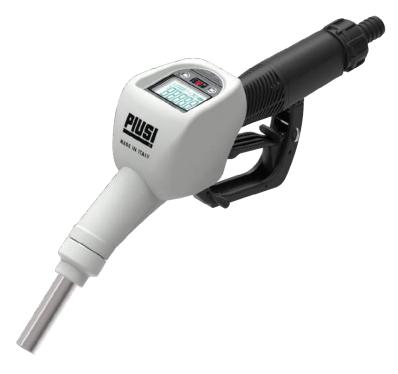

## **FEATURES**

- · HEAVY DUTY
- VERSATILE
- BUILT-IN TURBINE METER
- BREAK-AWAY SYSTEM
- MULTI-FUNCTIONAL DISPLAY

The Piusi SB325\_X METER is the patented automatic nozzle-meter by Piusi for AdBlue®. It is composed by an innovative technopolymer casing, a break-away system, a stainless steel spout and the Piusi K24 meter with 1% accuracy.

### MATERIALS

- SPOUT: STAINLESS STEEL
- BODY: TECHNOPOLYMER
- TURBINE: TECHNOPOLYMER

| TECHNICAL DATA |                                |                |           |     |          |       |          |       |         |        |  |  |  |
|----------------|--------------------------------|----------------|-----------|-----|----------|-------|----------|-------|---------|--------|--|--|--|
| CODE           | DESCRIPTION.                   | FLUIDS<br>TYPE | FLOW-RATE |     | MAGNETIC | VETER | PRESSURE |       | 6340VE1 | SPOUT  |  |  |  |
|                | DESCRIPTION                    |                | L/MIN     | GPM | ADAPTOR  | METER | BAR      | INLET | SWIVEL  | EXT. Ø |  |  |  |
| F0061701A      | AUTOMATIC NOZZLE SB325_X METER | (Ad) W         | 45        | 12  | NO       | YES   | 3,5      | 3/4"  | YES     | 19 MM  |  |  |  |