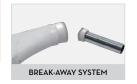

Safety is guaranteed by the break-away system. In the event that a vehicle accidentally drives away with the nozzle still in the tank, the spout is designed to detach from the nozzle. This system also allows for a quick repair by merely fitting a new spout onto the nozzle.