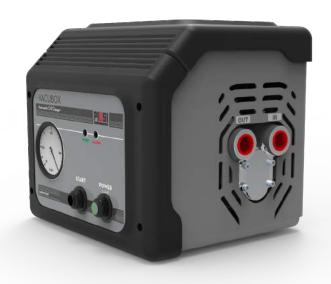

The Piusi VACUBOX is the perfect solution to automatically drain oil from a tank without the need of compressed air. Inside this all inclusive item there is an electric gear pump, a pressure switch and an electronic board that automatically switches off the pump once the tank is empty.

FILTRATION

HOSE REELS

ACCESSORIES

MERCHANDISE

INDEX

Suction directly from car and directly driven into waste oil storage tank.