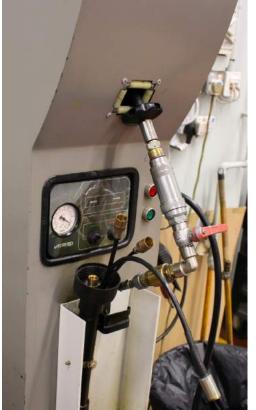

# **VACUBOX**

## **FEATURES**

- AUTOMATIC OPERATION
- · COMPRESSED AIR NOT REQUIRED
- · NO EMPTYING NEEDED
- IDEAL FOR CENTRALIZED SYSTEMS
- COMPATIBLE WITH ANY ROLLER
- ACOUSTIC SIGNAL
- VACUUM INDICATOR
- OPERATOR NOT REQUIRED
- ASPIRATION FROM DEEPSTICK BONNET
- HIGH SUCTION CAPACITY

The Piusi VACUBOX is the perfect solution to automatically drain oil from a tank without the need of compressed air. Inside this all inclusive item there is an electric gear pump, a pressure switch and an electronic board that automatically switches off the pump once the tank is empty.