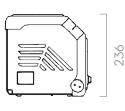

#### **DIMENSIONS**

**VACUBOX SIDE "A"** 

246

266

VACUBOX SIDE "B"

Measures expressed in millimeters