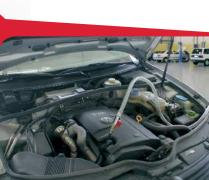

The Piusi VACUBOX is the perfect solution to automatically drain oil from a tank without the need of compressed air. Inside this all inclusive item there is an electric gear pump, a pressure switch and an electronic board that automatically switches off the pump once the tank is empty.

FILTRATION

HOSE REELS

ACCESSORIES

MERCHANDISE

INDEX

Suction directly from car and directly driven into waste oil storage tank.