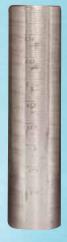

## STAINLESS STEEL DIP WEIGHTS

Weight X

| Part Number    | Weight |
|----------------|--------|
| FR-WEIGHT-I-01 | 400g   |
| FR-WEIGHT-I-02 | 400g   |
| FR-WEIGHT-X-01 | 700g   |
| FR-WEIGHT-X-02 | 700g   |