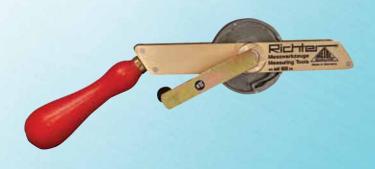

# ON BRASS FRAME WINDER WITH WOODEN HANDLE, WITHOUT DIP WEIGHT

| Part Number    | Length    |
|----------------|-----------|
| FR-D-464-MS-10 | 10m       |
| FR-D-464-MS-15 | 15m       |
| FR-D-464-MS-20 | 20m       |
| FR-D-464-MS-25 | 25m       |
| FR-D-464-MS-30 | 30m       |
| FR-D-464-MS-50 | 50m       |
|                |           |
| FR-D-465-MS-10 | 10m/33ft  |
| FR-D-465-MS-15 | 15m/50ft  |
| FR-D-465-MS-20 | 20m/66ft  |
| FR-D-465-MS-25 | 25m/82ft  |
| FR-D-465-MS-30 | 30m/100ft |
| FR-D-465-MS-50 | 50m/165ft |

#### **EMPTY BRASS FRAME**

| Part Number    |                     |
|----------------|---------------------|
| ED EMDLA EM 30 | For tange up to 30m |