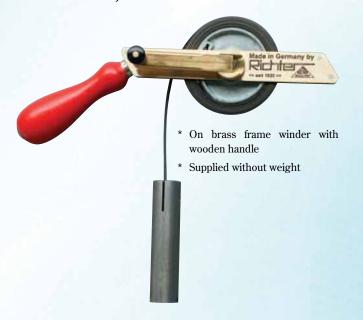

# ON BRASS FRAME WINDER WITH WOODEN HANDLE, WITHOUT DIP WEIGHT

| Part Number    | Length    |
|----------------|-----------|
| FR-D-464-MS-10 | 10m       |
| FR-D-464-MS-15 | 15m       |
| FR-D-464-MS-20 | 20m       |
| FR-D-464-MS-25 | 25m       |
| FR-D-464-MS-30 | 30m       |
| FR-D-464-MS-50 | 50m       |
|                |           |
| FR-D-465-MS-10 | 10m/33ft  |
| FR-D-465-MS-15 | 15m/50ft  |
| FR-D-465-MS-20 | 20m/66ft  |
| FR-D-465-MS-25 | 25m/82ft  |
| FR-D-465-MS-30 | 30m/100ft |
| FR-D-465-MS-50 | 50m/165ft |