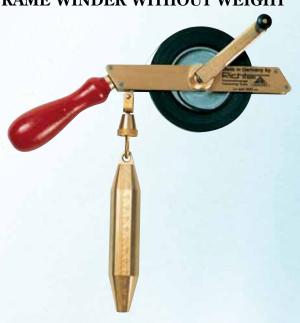

## TANK DIPPING TAPES CONFORMING TO THE IPM SPECIFICATION

- \* The dipping tapes on this page conform to the specifications contained in the Institute of Petroleum Measurement Manual Part II, and to the International Standard ISO/FDIS 4512.
- \* Each tape and weight is marked with its appropriate IPM number.
- \* The specification reflects the accumulated experience of the petrochemical industry over many years, and has been adopted in most parts of the world.
- \* It covers every component in detail, and lays down a maximum permitted error for the tape/weight combination of ±1.5mm for all lengths up to 30 metres. The brass swivel hook with knurled locking nut prevents accidental loss of the dip weight.
- ETCHED CARBON STEEL TAPE ON BRASS FRAME WINDER WITHOUT WEIGHT

- \* The tapes are of 13mm wide carbon or stainless steel (grade 4021) and graduations are etched on one side only in feet, inches and 10ths of inches (IPM7a). Tapes graduated in feet, inches and 16ths of inches are available to special order (IPM7b).
- \* The frame winders are of brass with an oblique hardwood handle, and the brass dip weights are always supplied separately.
- \* Please contact us for any requirement under the IPM Specification not shown on this page.

## **EMPTY BRASS FRAME**

Part Number

FR-EMPTY-F.W-30 For tapes up to 30m