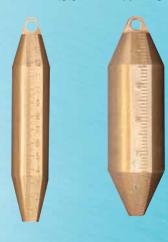

## IPM BRASS DIP WEIGHTS

Standard Weight 1.5lbs Heavy Weight 3.5lbs

| Part Number    | Weight | Graduations  |  |
|----------------|--------|--------------|--|
| FR-WEIGHT-B-1Z | 1.5lbs | inches 10ths |  |
| FR-WEIGHT-WZ   | 3.5lbs | inches 10ths |  |