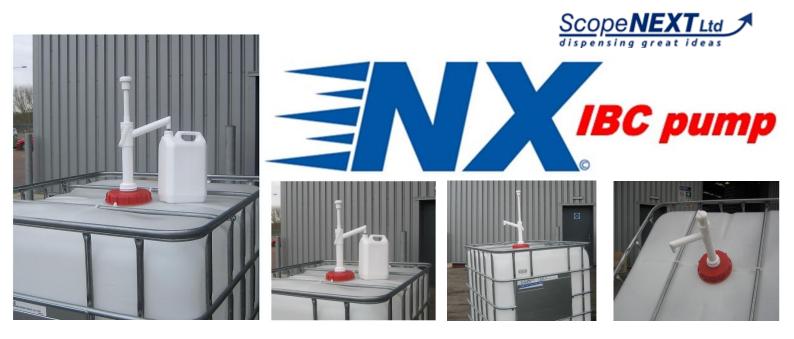

The NX<sup>®</sup> IBC pump Suitable for use with standard 1000 litre IBC tank. Available with various fittings.