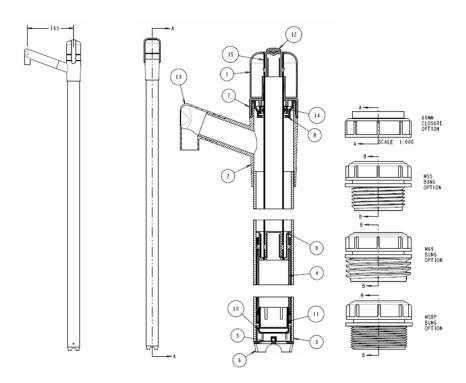

## NX200 Drum Pump

## The NX Drum Pump Parts List

| NO | litle of Part                 | Part no     |
|----|-------------------------------|-------------|
| 2  | Drum Pump Actuator            | SNDP0025-PT |
| 3  | Drum Pump Body                | SNDP0002-PT |
| 4  | Drum Pump Body Tube           | SNDP0003-PT |
| 5  | Drum Pump Bottom Extrusion    | SNDP0011-PT |
| 6  | Drum Pump Main Collar         | SNDP0007-PT |
| 7  | Drum Pump Plunger Collar Seal | SNDP0029-PT |
| 8  | Drum Pump Plunger Extrusion   |             |
|    | Connector                     | SNDP0015-PT |
| 9  | Drum Pump Safety Strap        | SNDP0024-PT |
| 10 | Drum Pump Short Outlet        | SNDP0016-PT |
| 11 | Drum Pump O-ring Seal         | SNDP0030-PT |
| 12 | Drum Pump Top Extrusion       | SNDP0012-PT |
| 13 | One Piece Foot Flap Valve     | SNDP0027-PT |
| 14 | One Piece Plunger Flap Valve  | SNDP0028-PT |
|    |                               |             |