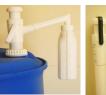

NX 200 SUITABLE FOR USE WITH 200LTR DRUMS AVAILABLE WITH VARIOUS DRUM FITTINGS

NX 20 & 25
SUITABLE FOR USE WITH 20 AND 25LTR DRUMS
AVAILABLE WITH VARIOUS DRUM FITTINGS