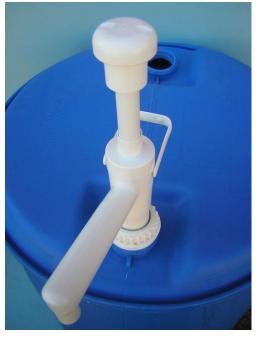

NX 200 SUITABLE FOR USE WITH 200LTR DRUMS AVAILABLE WITH VARIOUS DRUM FITTINGS

NX 20 & 25
SUITABLE FOR USE WITH 20 AND 25LTR DRUMS
AVAILABLE WITH VARIOUS DRUM FITTINGS