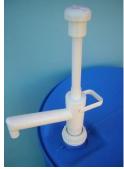

NX 200 SUITABLE FOR USE WITH 200LTR DRUMS AVAILABLE WITH VARIOUS DRUM FITTINGS

NX 20 & 25
SUITABLE FOR USE WITH 20 AND 25LTR DRUMS
AVAILABLE WITH VARIOUS DRUM FITTINGS