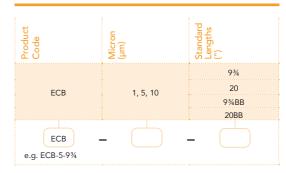

## **Ordering Details**

| ging  | 9¾"       | 20"        | 9¾ "BB    | 20"BB     |
|-------|-----------|------------|-----------|-----------|
| Packa | 15 at 8kg | 15 at 16kg | 6 at 12kg | 6 at 24kg |