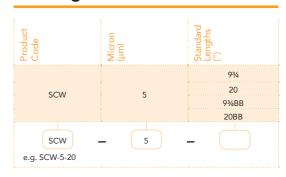

## **Product Specification**

CARBON CELLULOSE WRAP

60°C

sfwt.eu/scw

| aging | 9¾"       | 20"       | 9¾ "BB   | 20"BB     |
|-------|-----------|-----------|----------|-----------|
| Packa | 15 at 3kg | 15 at 6kg | 6 at 5kg | 6 at 10kg |