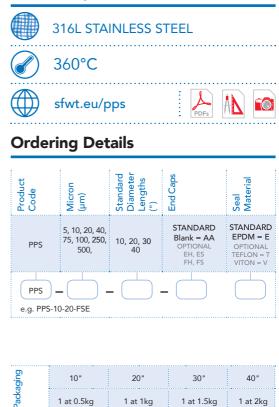

## **Product Specification**

1 at 1kg

1 at 1.5kg

1 at 2kg

## Features & Information

Constructed from 316L FDA approved stainless steel. The pleated woven media, support core and fitting are TIG (Tungsten Inert Gas) welded to introduce no other materials

1 at 0.5kg

- Higher dirt-holding capacity than the standard pleated range •
- The PPS can be cleaned by means of reverse flow, chemical, ultrasonic and high temperature burn-out
  - PPS make an economical alternative to conventional polymeric cartridges where environmental issues prevent disposal
- Operating in conditions up to 360°C and 5 bar differential pressure, these cartridges have • the greatest tolerance of the range
- Each cartridge can be integrity tested by bubble point in IPA (Isopropyl Alcohol) with data • provided at despatch, together with a unique identification number