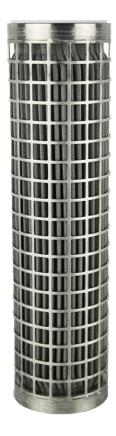

## **INOX - PREMIER**

## Features & Information

Constructed from 316L FDA approved stainless steel. The pleated woven media, support core and fitting are TIG (Tungsten Inert Gas) welded to introduce no other materials

1 at 0.5kg