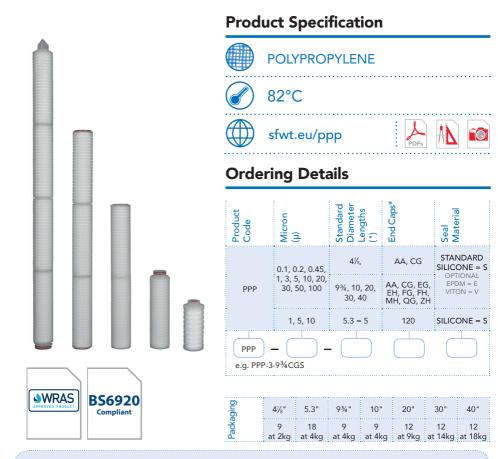

## Features & Information

- WRAS approved and BS6920, FDA compliant media offering 11 micron sizes, 7 standard length
  options and 10 end cap choices, this range is versatile in its application suitability and capabilities
- Sharp cut-off characteristics ensure dependable particle removal of the size required, maximising filter life and application integrity see online for efficiency data
- Thermally-bonded ensuring no leaching of adhesives into the filter stream, particularly important for certain applications such as food and beverage
- Extensive chemical compatibility is achieved with all polypropylene constructions
- Also part of the PPP range is the absolute rated junior 5.3" cartridge suitable for use in the Advanta, Nuclepore and Filterite LMO housings