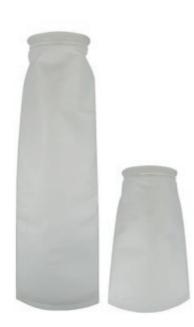

## Features & Information

- The WRAS approved and BS6920 compliant SB range contains no metal components, meaning standard bags can be recycled or disposed of simply by incineration
- Standard felt bags are of welded construction, where the bag fabric is fused together to create a strong seal, reducing the possibility of loose, fibrous edges migrating downstream
- Available in bag sizes: 1 and 2