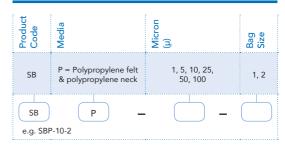

## **Ordering Details**

| BS6920<br>Compliant | Packaging |   |
|---------------------|-----------|---|
|                     |           | i |

| Build | Size 1    | Size 2    |
|-------|-----------|-----------|
| LaCki | 25 at 4kg | 25 at 8kg |