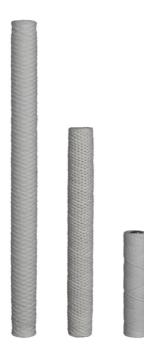

#### Cotton

- The SWC range is manufactured from bleached cotton and meets FDA standards for food contact
- Can operate at high temperatures and maintain structure due to its 304L stainless steel core. Also available with polypropylene core (SWC-P)

#### **Glass Fibre**

- When filtering oxidising agents, glass fibre is an economical cartridge with excellent chemical compatibility
- Capable of handling temperatures up to 400°C without loss of structure thanks to its 304L stainless steel core