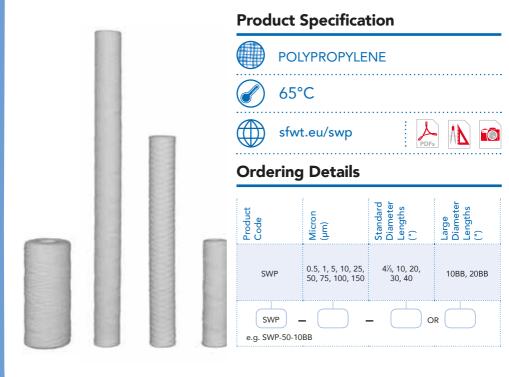

## **Features & Information**

- Precise computer controlled wound patterns delivers reliable particulate removal across the SWP micron range, throughout its media
- Available in a wide range of micron sizes from 0.5 150 in standard diameter, 10" to 40" lengths
- Available in large diameter 10" and 20" lengths for reduced cartridge change-out
- Manufactured with a polypropylene core as standard