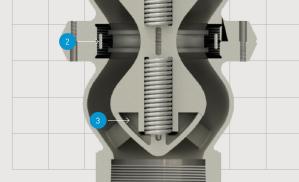

DN50 DN80 DN100

HOW IT WORKS

Reconfigured seal location to reduce maintenance downtime

Shielded spring design – zero flow interruption TODO-MATIC®

TODO-GAS

**NGX SERIES** 

MARINE BREAK-AWAY

TODO® SAFETY PRESSURE TIGHTCAP (PTC)