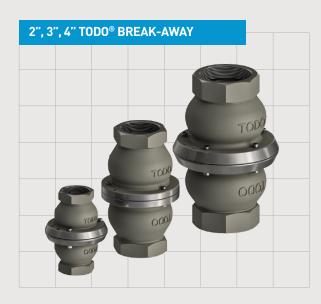

## **NGX SERIES**

## REDUCED SPILLAGE WHEN LOADING OR UNLOADING HAZARDOUS LIQUIDS

The NGX series focuses on preventing damage to the loading system while ensuring minimal product loss. The range combines flow optimisation with the latest innovations to bring you an industry-leading range of Safety Break-Aways. In the event of a drive/pull away incident, break pins are subjected to breaking force and eventually shear, causing the two halves of the Break-Away to separate. The two halves then rapidly close off, preventing liquid/gas from escaping the broken line.

**BALL VALVES** 

TODO® SWIVEL

DN50 DN80 DN100

HOW IT WORKS

- Extremely quick closing time
- Minimum loss of product
- Suitable for a wide range of applications

FAD MORE

**REQUEST A QUOTE** 

TODO-MATIC®