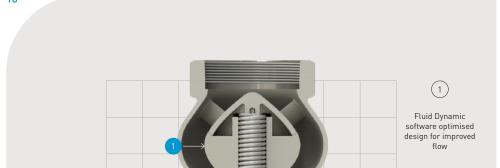

DN50 DN80 DN100

HOW IT WORKS

Reconfigured seal location to reduce maintenance downtime

Shielded spring design – zero flow interruption TODO-MATIC®

TODO-GAS

**NGX SERIES** 

MARINE BREAK-AWAY

TODO® SAFETY PRESSURE TIGHTCAP (PTC)