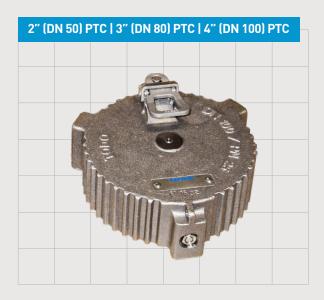

**BALL VALVES** 

TODO® SWIVEL

DN50 DN80 DN100

- Pressure indicator alerts the operator to pressure above 1.0 bar behind the cap and possible failure of upstream closure
- Allows for automatic depressurisation
- Reduces static pressure upstream of the cap
- Customs / tamper seal feature
- Suitable for use with all commonly used wire and plastic custom seals