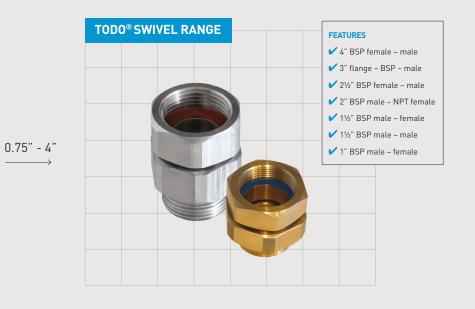

## IMPROVING MANOEUVRABILITY TO AVOID HOSE FAILURE

One of the biggest causes of premature hose failure – and therefore maintenance costs and wasted time – is torque stress imparted onto the assembly hose by permitting free hose movement. The leading technology in the TODO® Swivel avoids this stress, allowing the hose to relax to its natural rest position, whilst permitting its free movement.

**AVIATION COUPLINGS** 

TODO® FUEL NOZZLES

**BALL VALVES** 

TODO® SWIVEL

- Simple design
- Low maintenance
- High reliability
- Very compact
- High flow rate / low pressure drop
- Stainless steel bearings and single o-ring seal